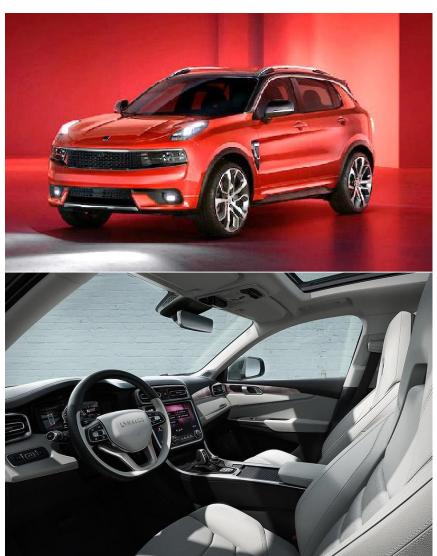

# **Key Model – Boyue**

#### Monthly Sales Volume of Boyue

**Engine:** 1.8T, 2.0L **Transmissions**: 6MT, 6AT

**Dimension:** 4519/1831/1694

Wheelbase: 2670

**Power:** 135Kw (1.8T) **Max. Torque:** 285/1500-4000

N.m/rpm(1.8T)

**MSRP:** RMB98,800-157,800