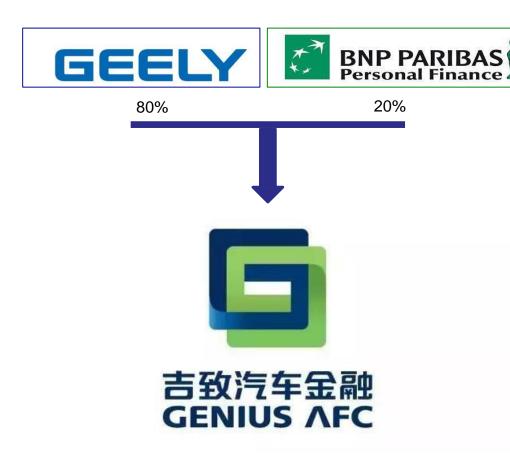

#### **Auto Finance Joint Venture**

- Located in Shanghai
- RMB900m registered capital
- Commenced operation in September 2015
- Wholesales financing solutions to dealers
- Retail financing solutions to end-customers
- Focusing on Tier-1 & -2 cities initially
- Supporting both Geely and Volvo Car brands
- Progressively covering the whole China market