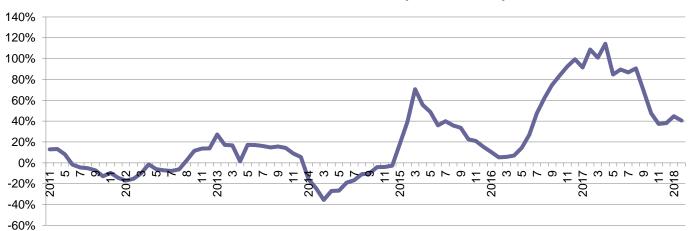

# 吉利芝車控股有限公司

**GEELYAUTOMOBILE HOLDINGS LIMITED** 

# **Corporate Presentation**

March 2018

www.geelyauto.com.hk

#### **Sales Performance**

Jan. - Feb. 2018

Overall: 265,332 units, +38.5% YoY

**Domestic:** 263,753 units +39% YoY

**Exports:** 1, 579 units -4% YoY

A-segment Sedans (New Emgrand+Vision+Emgrand GS/GL)

135,422 units +20% YoY



SUVs (Vision SUV+Boyue)

**70,874 units** +**17% YoY** 



### **Sales Performance**

#### **Monthly Sales Volume**



#### **Domestic Sales Volume (3MMA+/-%)**



### **Key Model – New Emgrand & Vision**





#### **Monthly Sales Volume of Vision**







### **Key Model – GC9**





#### **Monthly Sales Volume of GC9**





**Engine:** 1.8T, 2.0L

**Transmissions:** 6AT

**Dimension:** 4956/1861/1513

Wheelbase: 2850

Power: 163Kw (1.8T) 250/1500-4500 Max. Torque:

N.m/rpm(1.8T)

MSRP: RMB129,800-176,800



JLE-4G18TD



# **Key Model – Boyue**



#### Monthly Sales Volume of Boyue



**Engine:** 1.8T, 2.0L **Transmissions**: 6MT, 6AT

**Dimension:** 4519/1831/1694

Wheelbase: 2670

**Power:** 135Kw (1.8T) **Max. Torque:** 285/1500-4000

N.m/rpm(1.8T)

**MSRP:** RMB98,800-157,800



# **Key Model – Emgrand GS**



Monthly Sales Volume of Emgrand GS



**Engine:** 1.3T, 1.8L Transmissions: 6DCT, 6MT

**Dimension:** 4440/1833/1560

Wheelbase: 2700