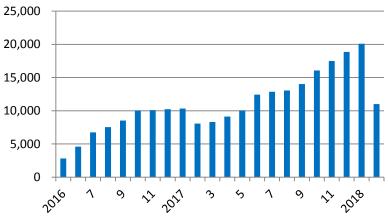

*Sales Performance**

#### **Monthly Sales Volume**



#### **Domestic Sales Volume (3MMA+/-%)**



### **Key Model – New Emgrand & Vision**





#### **Monthly Sales Volume of Vision**







### **Key Model – GC9**





#### **Monthly Sales Volume of GC9**





**Engine:** 1.8T, 2.0L

**Transmissions:** 6AT

**Dimension:** 4956/1861/1513

Wheelbase: 2850

Power: 163Kw (1.8T) 250/1500-4500 Max. Torque:

N.m/rpm(1.8T)

MSRP: RMB129,800-176,800



JLE-4G18TD



# **Key Model – Boyue**



#### Monthly Sales Volume of Boyue



**Engine:** 1.8T, 2.0L **Transmissions**: 6MT, 6AT

**Dimension:** 4519/1831/1694

Wheelbase: 2670

**Power:** 135Kw (1.8T) **Max. Torque:** 285/1500-4000

N.m/rpm(1.8T)

**MSRP:** RMB98,800-157,800



# **Key Model – Emgrand GS**



Monthly Sales Volume of Emgrand GS



**Engine:** 1.3T, 1.8L Transmissions: 6DCT, 6MT

**Dimension:** 4440/1833/1560

Wheelbase: 2700

 Power:
 95kw/5500rpm (1.3T)

 Max. Torque:
 185/1750-4500N.m/rpm

 MSRP:
 RMB77,800-108,800



# **Key Model – Vision SUV**



#### **Monthly Sales Volume of Vision SUV**



**Engine:** 1.3T, 1.8L **Transmissions**: 8CVT, 5MT

**Dimension:** 4500/1834/1707

Wheelbase: 2661

 Power:
 98kw/5500rpm (1.3T)

 Max. Torque:
 185/2000-4500N.m/rpm

 MSRP:
 RMB81,900-101,900



# **Key Model – Emgrand GL**



#### Monthly Sales Volume of Emgrand GL



**Engine:** 1.3T, 1.8L **Transmissions**: 6DCT, 6MT

**Dimension:** 4825/1802/1478

Wheelbase: 2700

 Power:
 95kw/5500rpm (1.3T)

 Max. Torque:
 185/1750-4500N.m/rpm

 MSRP:
 RMB78,800-113,800



### **New Energy Strategy**



Energy Efficiency < 5.0L/1