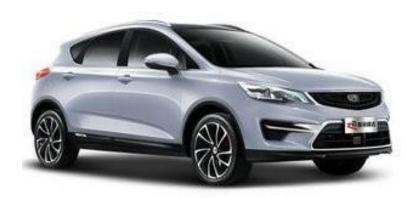

*70,874 units** +**17% YoY** 



### **Sales Performance**

#### **Monthly Sales Volume**



#### **Domestic Sales Volume (3MMA+/-%)**



### **Key Model – New Emgrand & Vision**





#### **Monthly Sales Volume of Vision**







### **Key Model – GC9**





#### **Monthly Sales Volume of GC9**





**Engine:** 1.8T, 2.0L

**Transmissions:** 6AT

**Dimension:** 4956/1861/1513

Wheelbase: 2850

Power: 163Kw (1.8T) 250/1500-4500 Max. Torque:

N.m/rpm(1.8T)

MSRP: RMB129,800-176,800



JLE-4G18TD



# **Key Model – Boyue**



#### Monthly Sales Volume of Boyue



**Engine:** 1.8T, 2.0L **Transmissions**: 6MT, 6AT

**Dimension:** 4519/1831/1694

Wheelbase: 2670

**Power:** 135Kw (1.8T) **Max. Torque:** 285/1500-4000

N.m/rpm(1.8T)

**MSRP:** RMB98,800-157,800



# **Key Model – Emgrand GS**



Monthly Sales Volume of Emgrand GS



**Engine:** 1.3T, 1.8L Transmissions: 6DCT, 6MT

**Dimension:** 4440/1833/1560

Wheelbase: 2700

 Power:
 95kw/5500rpm (1.3T)

 Max. Torque:
 185/1750-4500N.m/rpm

 MSRP:
 RMB77,800-108,800



# **Key Model – Vision SUV**



#### **Monthly Sales Volume of Vision SUV**



**Engine:** 1.3T, 1.8L **Transmissions**: 8CVT, 5MT

**Dimension:** 4500/1834/1707

Wheelbase: 2661

 Power:
 98kw/5500rpm (1.3T)

 Max. Torque:
 185/2000-4500N.m/rpm

 MSRP:
 RMB81,900-101,900



# **Key Model – Emgrand GL**



#### Monthly Sales Volume of Emgrand GL



**Engine:** 1.3T, 1.8L **Transmissions**: 6DCT, 6MT

**Dimension:** 4825/1802/1478

Wheelbase: 2700

 Power:
 95kw/5500rpm (1.3T)

 Max. Torque:
 185/1750-4500N.m/rpm

 MSRP:
 RMB78,800-113,800



### **New Energy St