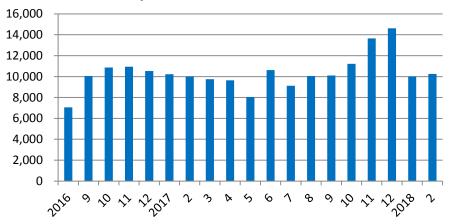

:** 1.8T, 2.0L

**Transmissions:** 6AT

**Dimension:** 4956/1861/1513

Wheelbase: 2850

Power: 163Kw (1.8T) 250/1500-4500 Max. Torque:

N.m/rpm(1.8T)

MSRP: RMB129,800-176,800



JLE-4G18TD



# **Key Model – Boyue**



#### Monthly Sales Volume of Boyue



**Engine:** 1.8T, 2.0L **Transmissions**: 6MT, 6AT

**Dimension:** 4519/1831/1694

Wheelbase: 2670

**Power:** 135Kw (1.8T) **Max. Torque:** 285/1500-4000

N.m/rpm(1.8T)

**MSRP:** RMB98,800-157,800



# **Key Model – Emgrand GS**



Monthly Sales Volume of Emgrand GS



**Engine:** 1.3T, 1.8L Transmissions: 6DCT, 6MT

**Dimension:** 4440/1833/1560

Wheelbase: 2700

 Power:
 95kw/5500rpm (1.3T)

 Max. Torque:
 185/1750-4500N.m/rpm

 MSRP:
 RMB77,800-108,800



# **Key Model – Vision SUV**



#### **Monthly Sales Volume of Vision SUV**



**Engine:** 1.3T, 1.8L **Transmissions**: 8CVT, 5MT

**Dimension:** 4500/1834/1707

Wheelbase: 2661

 Power:
 98kw/5500rpm (1.3T)

 Max. Torque:
 185/2000-4500N.m/rpm

 MSRP:
 RMB81,900-101,900



# **Key Model – Emgrand GL**



#### Monthly Sales Volume of Emgrand GL



**Engine:** 1.3T, 1.8L **Transmissions**: 6DCT, 6MT

**Dimension:** 4825/1802/1478

Wheelbase: 2700

 Power:
 95kw/5500rpm (1.3T)

 Max. Torque:
 185/1750-4500N.m/rpm

 MSRP:
 RMB78,800-113,800



### **New Energy Strategy**



Energy Efficiency < 5.0L/100Km by 2020



Affordable PHEVs at Prices of Traditional Cars



New Energy Vehicles = 90% of Total Sales (PHEV/HEV:65% EV:35%)



Successful Development of Hydrogen/Metal Fuel Battery Vehicles



Leading New Energy, Smart Car and Light Weight Technologies

#### **Emgran