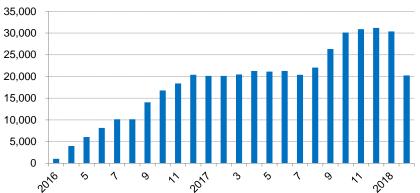

Jan. - Feb. 2018

Overall: 265,332 units, +38.5% YoY

**Domestic:** 263,753 units +39% YoY

**Exports:** 1, 579 units -4% YoY

A-segment Sedans (New Emgrand+Vision+Emgrand GS/GL)

135,422 units +20% YoY



SUVs (Vision SUV+Boyue)

**70,874 units** +**17% YoY** 



### **Sales Performance**

#### **Monthly Sales Volume**



#### **Domestic Sales Volume (3MMA+/-%)**



### **Key Model – New Emgrand & Vision**





#### **Monthly Sales Volume of Vision**







### **Key Model – GC9**





#### **Monthly Sales Volume of GC9**





**Engine:** 1.8T, 2.0L

**Transmissions:** 6AT

**Dimension:** 4956/1861/1513

Wheelbase: 2850

Power: 163Kw (1.8T) 250/1500-4500 Max. Torque:

N.m/rpm(1.8T)

MSRP: RMB129,800-176,800



JLE-4G18TD



# **Key Model – Boyue**



#### Monthly Sales Volume of Boyue



**Engine:** 1.8T, 2.0L **Transmissions**: 6MT, 6AT

**Dimension:** 4519/1831/1694

Wheelbase: 2670

**Power:** 135Kw (1.8T) **Max. Torque:** 285/1500-4000

N.m/rpm(1.8T)

**MSRP:** RMB98,800-157,800



# **Key Model – Emgrand GS**



Monthly Sales Volume of Emgrand GS



**Engine:** 1.3T, 1.8L Transmissions: 6DCT, 6MT

**Dimension:** 4440/1833/1560

Wheelbase: 2700

 Power:
 95kw/5500rpm (1.3T)

 Max. Torque:
 185/1750-4500N.m/rpm

 MSRP:
 RMB77,800-108,800



# **Key Model – Vision SUV**



#### **Monthly Sales Volume of Vision SUV**



**Engine:** 1.3T, 1.8L **Transmissions**: 8CVT, 5MT

**Dimension:** 4500/1834/1707

Wheelbase: 2661

 Power:
 98kw/5500rpm (1.3T)

 Max. Torque:
 185/2000-4500N.m/rpm

 MSRP:
 RMB81,900-101,900



# **Key Model – Emgrand GL**



#### Monthly Sales Volume