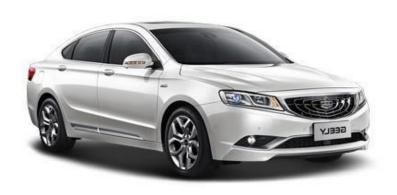

### **Key Model – GC9**

#### **Monthly Sales Volume of GC9**

**Engine:** 1.8T, 2.0L

**Transmissions:** 6AT

**Dimension:** 4956/1861/1513

Wheelbase: 2850

Power: 163Kw (1.8T) 250/1500-4500 Max. Torque:

N.m/rpm(1.8T)

MSRP: RMB129,800-176,800

JLE-4G18TD