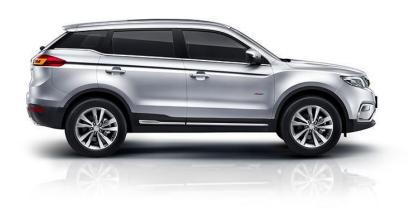

uto.com.hk

#### **Sales Performance**

Jan. - Feb. 2018

Overall: 265,332 units, +38.5% YoY

**Domestic:** 263,753 units +39% YoY

**Exports:** 1, 579 units -4% YoY

A-segment Sedans (New Emgrand+Vision+Emgrand GS/GL)

135,422 units +20% YoY



SUVs (Vision SUV+Boyue)

**70,874 units** +**17% YoY** 



### **Sales Performance**

#### **Monthly Sales Volume**



#### **Domestic Sales Volume (3MMA+/-%)**



### **Key Model – New Emgrand & Vision**





#### **Monthly Sales Volume of Vision**







### **Key Model – GC9**





#### **Monthly Sales Volume of GC9**





**Engine:** 1.8T, 2.0L

**Transmissions:** 6AT

**Dimension:** 4956/1861/1513

Wheelbase: 2850

Power: 163Kw (1.8T) 250/1500-4500 Max. Torque:

N.m/rpm(1.8T)

MSRP: RMB129,800-176,800



JLE-4G18TD



# **Key Model – Boyue**



#### Monthly Sales Volume of Boyue



**Engine:** 1.8T, 2.0L **Transmissions**: 6MT, 6AT

**Dimension:** 4519/1831/1694

Wheelbase: 2670

**Power:** 135Kw (1.8T) **Max. Torque:** 285/1500-4000

N.m/rpm(1.8T)

**MSRP:** RMB98,800-157,800



# **Key Model – Emgrand GS**



Monthly Sales Volume of Emgrand GS



**Engine:** 1.3T, 1.8L Transmissions: 6DCT, 6MT

**Dimension:** 4440/1833/1560

Wheelbase: 2700

 Power:
 95kw/5500rpm (1.3T)

 Max. Torque:
 185/1750-4500N.m/rpm

 MSRP:
 RMB77,800-108,800



# **Key Model – Vision SUV**



#### **Monthly Sales Volume of Vision SUV**



**Engine:** 1.3T, 1.8L **Transmissions**: 8CVT, 5MT

**Dimension:** 4500/1834/1707

Wheelbase: 2661

 Power:
 98kw/5500rpm (1.3T)

 Max. Torque:
 185/2000-4500N.m/rpm

 MSRP:
 RMB81,900-101,900



# **Key Model – Emg