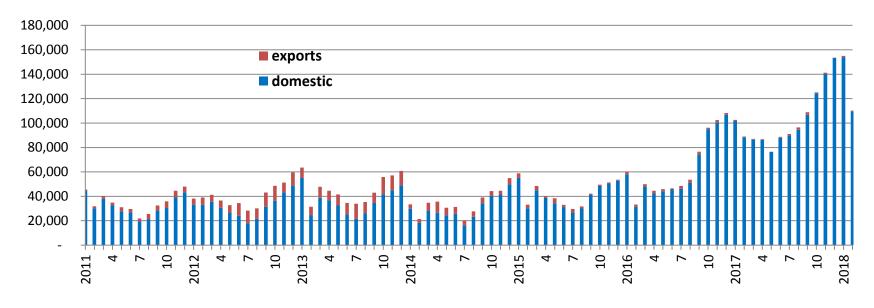

# 吉利芝車控股有限公司

**GEELYAUTOMOBILE HOLDINGS LIMITED** 

# **Corporate Presentation**

March 2018

www.geelyauto.com.hk

#### **Sales Performance**

Jan. - Feb. 2018

Overall: 265,332 units, +38.5% YoY

**Domestic:** 263,753 units +39% YoY

**Exports:** 1, 579 units -4% YoY

A-segment Sedans (New Emgrand+Vision+Emgrand GS/GL)

135,422 units +20% YoY



SUVs (Vision SUV+Boyue)

**70,874 units** +**17% YoY** 



### **Sales Performance**

#### **Monthly Sales Volume**



#### **Domestic Sales Volume (3MMA+/-%)**



### **Key Model – New Emgrand & Vision**





#### **Monthly Sales Volume of Vision**







### **Key Model – GC9**





#### **Monthly Sales Volume of GC9**





**Engine:** 1.8T, 2.0L

**Transmissions:** 6AT

**Dimension:** 4956/1861/1513

Wheelbase: 2850

Power: 163Kw (1.8T) 250/1500-4500 Max. Torque:

N.m/rpm(1.8T)

MSRP: RMB129,800-176,800



JLE-4G18TD



# **Key Model – Boyue**



#### Monthly Sales Volume of Boyue



**Engine:** 1.8T, 2.0L **Transmissions**: 6MT, 6AT

**Dimension:** 4519/1831/1694

Wheelbase: 2670

**Power:** 135Kw (1.8T) **Max. Torque:** 285/1500-4000

N.m/rpm(1.8T)

**MSRP:** RMB98,800-157,800



# **Key Model – Emgrand GS**



Monthly Sales Volume of Emgrand GS



**Engine:** 1.3T, 1.8L Transmissions: 6DCT, 6MT

**