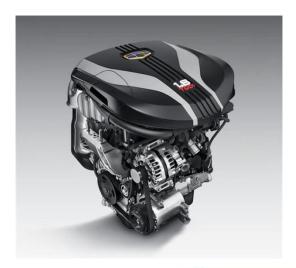

### **Key Model – GC9**

#### **Monthly Sales Volume of GC9**

**Engine:** 1.8T, 2.0L

**Transmissions:** 6AT

**Dimension:** 4956/1861/1513

Wheelbase: 2850

Power: 163Kw (1.8T) 250/1500-4500 Max. Torque:

N.m/rpm(1.8T)

MSRP: RMB129,800-176,800

JLE-4G18TD