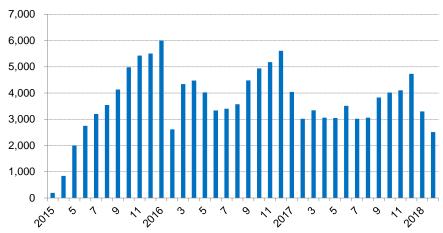

### **Key Model – GC9**

#### **Monthly Sales Volume of GC9**

**Engine:** 1.8T, 2.0L

**Transmissions:** 6AT

**Dimension:** 4956/1861/1513

Wheelbase: 2850

Power: 163Kw (1.8T) 250/1500-4500 Max. Torque:

N.m/rpm(1.8T)

MSRP: RMB129,800-176,800