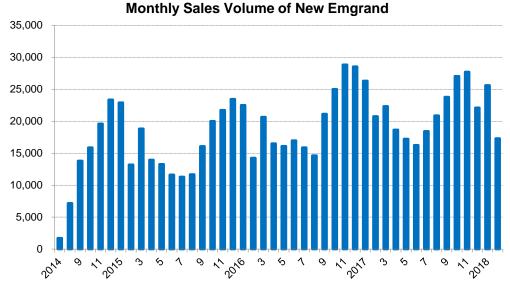

# 吉利芝車控股有限公司

**GEELYAUTOMOBILE HOLDINGS LIMITED** 

# **Corporate Presentation**

March 2018

www.geelyauto.com.hk

#### **Sales Performance**

Jan. - Feb. 2018

Overall: 265,332 units, +38.5% YoY

**Domestic:** 263,753 units +39% YoY

**Exports:** 1, 579 units -4% YoY

A-segment Sedans (New Emgrand+Vision+Emgrand GS/GL)

135,422 units +20% YoY



SUVs (Vision SUV+Boyue)

**70,874 units** +**17% YoY** 



### **Sales Performance**

#### **Monthly Sales Volume**



#### **Domestic Sales Volume (3MMA+/-%)**



### **Key Model – New Emgrand & Vision**





#### **Monthly Sales Volume of Vision**







### **Key Model – GC9**





#### **Monthly Sales Volume of GC9**





**Engine:** 1.8T, 2.0L

**Transmissions:** 6AT

**Dimension:** 4956/1861/1513

Wheelbase: 2850

Power: 163Kw (1.8T) 250/1500-4500 Max. Torque:

N.m/rpm(1.8T)

MSRP: RMB129,800-176,800



JLE-4G18TD



# **Key Model – Boyue**



#### Monthly Sales Volume of Boyue



**Engine:** 1.8T, 2.0L **Transmissions**: 6MT, 6AT

**Dimension:** 4519/1831/1694

Wheelbase: 2670

**Power:** 135Kw (1.8T) **Max. Torque:** 285/1500-4000

N.m/rpm(1.8T)

**MSRP:** RMB98,800-157,800



# **Key Model – Emgrand GS**



Monthly Sales Volume of Emgrand GS



**Engine:** 1.3T, 1.8L Transmissions: 6DCT, 6MT

**Dimension:** 4440/1833/1560

Wheelbase: 2700

 Power:
 95kw/5500rpm (1.3T)

 Max. Torque: