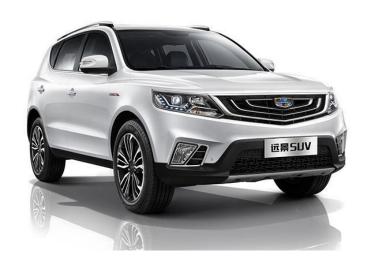

# **Key Model – Vision SUV**

#### **Monthly Sales Volume of Vision SUV**

**Engine:** 1.3T, 1.8L **Transmissions**: 8CVT, 5MT

**Dimension:** 4500/1834/1707

Wheelbase: 2661

 Power:
 98kw/5500rpm (1.3T)

 Max. Torque:
 185/2000-4500N.m/rpm