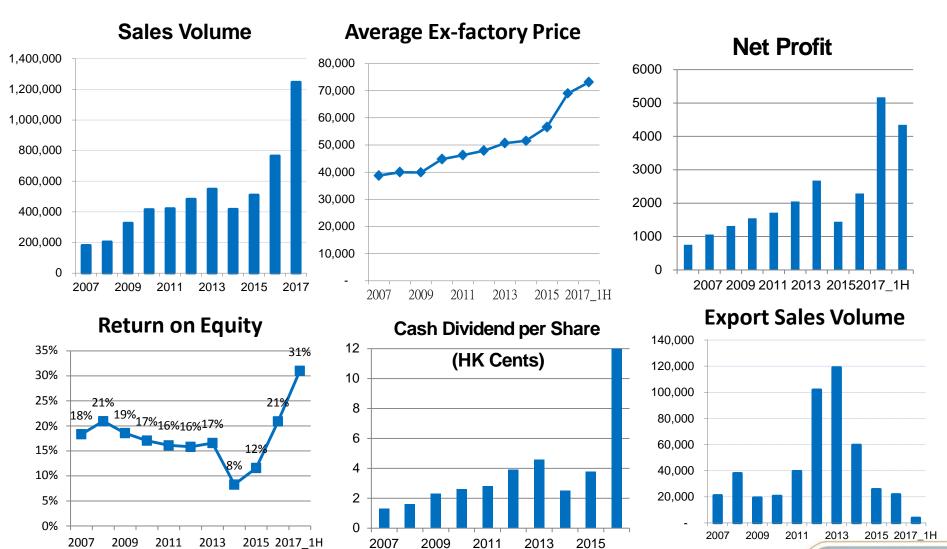

# **Geely Automobile in Figures**

| Year started:                 | 1998                                                                                                         |
|-------------------------------|--------------------------------------------------------------------------------------------------------------|
| Total workforce:              | 35,100 (on Dec. 31st, 2016)                                                                                  |
| Manufacturing facilities:     | 9 plants in China + 1 JV plant in Belarus                                                                    |
| Products:                     | 10 major models under 5 platforms                                                                            |
| Distribution network:         | More than 920 dealers in China;<br>24 sales agents, 489 sales and service<br>outlets in 23 oversea countries |
| 2017 sales volume:            | 1,247,116 units (99% in China market)                                                                        |
| 2016 revenues:                | US\$7.9 billion                                                                                              |
| <b>Market Capitalization:</b> | US\$28.9 billion (on Jan 19th, 2018)                                                                         |
|                               |                                                                                                              |