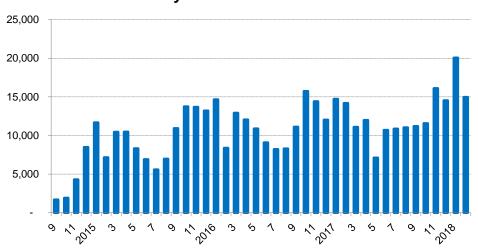

# 吉利芝車控股有限公司

**GEELYAUTOMOBILE HOLDINGS LIMITED** 

# **Corporate Presentation**

March 2018

www.geelyauto.com.hk

#### **Sales Performance**

Jan. - Feb. 2018

Overall: 265,332 units, +38.5% YoY

**Domestic:** 263,753 units +39% YoY

**Exports:** 1, 579 units -4% YoY

A-segment Sedans (New Emgrand+Vision+Emgrand GS/GL)

135,422 units +20% YoY



SUVs (Vision SUV+Boyue)

**70,874 units** +**17% YoY** 



### **Sales Performance**

#### **Monthly Sales Volume**



#### **Domestic Sales Volume (3MMA+/-%)**



### **Key Model – New Emgrand & Vision**





#### **Monthly Sales Volume of Vision**







### **Key Model – GC9**





#### **Monthly Sales Volume of GC9**





**Engine:** 1.8T, 2.0L

**Transmissions:** 6AT

**Dimension:** 4956/1861/1513

Wheelbase: 2850

Power: 163Kw (1.8T) 250/1500-4500 Max. Torque:

N.m/rpm(1.8T)

MSRP: RMB129,800-176,800



JLE-4G18TD



# **Key Model – Boyue**



#### Monthly Sales Volume of Boyue



**Engine:** 1.8T, 2.0L **Transmissions**: 6MT, 6AT

**Dimension:** 4519/1831/1694

Wheelbase: 2670

**Power:** 135Kw (1.8T) **Max. Torque:** 285/1500-4000

N.m/rpm(1.8T)

**MSRP:** RMB98,800-157,800



# **Key Model – Emgrand GS**



Monthly Sales Volume of Emgrand GS



**Engine:** 1.3T, 1.8L Transmissions: 6DCT, 6MT

**Dimension:** 4440/1833/1560

Wheelbase: 2700

 Power:
 95kw/5500rpm (1.3T)

 Max. Torque:
 185/1750-4500N.m/rpm

 MSRP:
 RMB77,800-108