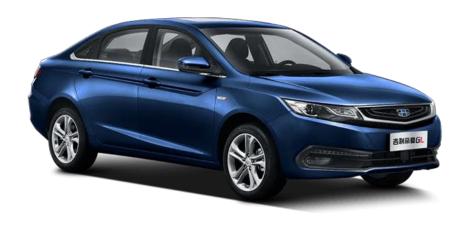

# **Key Model – Emgrand GL**

#### Monthly Sales Volume of Emgrand GL

**Engine:** 1.3T, 1.8L **Transmissions**: 6DCT, 6MT

**Dimension:** 4825/1802/1478

Wheelbase: 2700

 Power:
 95kw/5500rpm (1.3T)

 Max. Torque:
 185/1750-4500N.m/rpm

 MSRP:
 RMB78,800-113,800