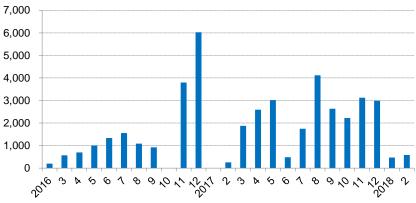

GL



**Engine:** 1.3T, 1.8L **Transmissions**: 6DCT, 6MT

**Dimension:** 4825/1802/1478

Wheelbase: 2700

 Power:
 95kw/5500rpm (1.3T)

 Max. Torque:
 185/1750-4500N.m/rpm

 MSRP:
 RMB78,800-113,800



### **New Energy Strategy**



Energy Efficiency < 5.0L/100Km by 2020



Affordable PHEVs at Prices of Traditional Cars



New Energy Vehicles = 90% of Total Sales (PHEV/HEV:65% EV:35%)



Successful Development of Hydrogen/Metal Fuel Battery Vehicles



Leading New Energy, Smart Car and Light Weight Technologies

#### **Emgrand EV300**

Power/Torque: 95kw/240Nm

Top Speed: 140km/h

Acceleration: 4.3s (0-50km/h)

Range: 360km @ 60km/h

• Range: 300km (combined)

• Battery Capacity: 41kWh (NCM)

• Two Charging Ports: Slow (7 hrs) /

Fast (45 mins)



#### Monthly Sales Volume of Emgrand EV



#### **New Products**

- 2018 sales volume target at 1,580,000 units (+27% over 2017)
- Two new Compact SUVs, including Vision X1, Vision X3, and new Crossover model Vision S1 launched in the past few months
- Upgraded versions of existing major models
- New HEV, PHEV models
- First batch of new models from CMA (Compact Modular Architecture) platform, developed jointly by Volvo Car and Geely Auto – the Lynk&Co-01.



### Lynk & Co

- Global brand, Global manufacturing, European design & technologies, Innovative business model
- JV with 5:3:2 share holding structure of the listed group, Volvo Car and the parent group
- Flexible subscription and outright purchase packages
- Equipped with efficient car sharing technologies
- Supplement current market coverage by Geely (mass) and Volvo brand