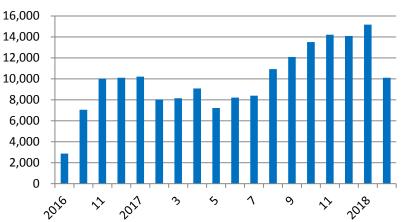

### **Key Model – GC9**

#### **Monthly Sales Volume of GC9**

**Engine:** 1.8T, 2.0L

**Transmissions:** 6AT

**Dimension:** 4956/1861/1513

Wheelbase: 2850

Power: 163Kw (1.8T) 250/1500-4500 Max. Torque:

N.m/rpm(1.8T)

MSRP: RMB129,800-176,800