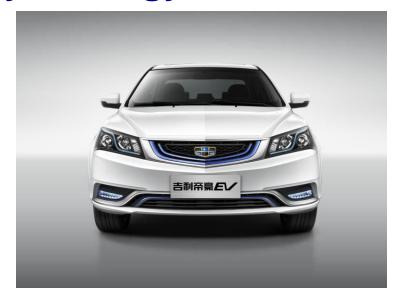

#### **Emgrand EV300**

Power/Torque: 95kw/240Nm

Top Speed: 140km/h

Acceleration: 4.3s (0-50km/h)

Range: 360km @ 60km/h

• Range: 300km (combined)

• Battery Capacity: 41kWh (NCM)

• Two Charging Ports: Slow (7 hrs) /

Fast (45 mins)

#### Monthly Sales Volume of Emgrand EV