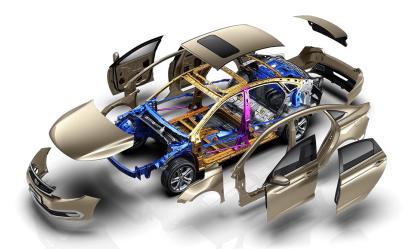

odel – Emgrand GS**



Monthly Sales Volume of Emgrand GS



**Engine:** 1.3T, 1.8L Transmissions: 6DCT, 6MT

**Dimension:** 4440/1833/1560

Wheelbase: 2700

 Power:
 95kw/5500rpm (1.3T)

 Max. Torque:
 185/1750-4500N.m/rpm

 MSRP:
 RMB77,800-108,800



# **Key Model – Vision SUV**



#### **Monthly Sales Volume of Vision SUV**



**Engine:** 1.3T, 1.8L **Transmissions**: 8CVT, 5MT

**Dimension:** 4500/1834/1707

Wheelbase: 2661

 Power:
 98kw/5500rpm (1.3T)

 Max. Torque:
 185/2000-4500N.m/rpm

 MSRP:
 RMB81,900-101,900



# **Key Model – Emgrand GL**



#### Monthly Sales Volume of Emgrand GL



**Engine:** 1.3T, 1.8L **Transmissions**: 6DCT, 6MT

**Dimension:** 4825/1802/1478

Wheelbase: 2700

 Power:
 95kw/5500rpm (1.3T)

 Max. Torque:
 185/1750-4500N.m/rpm

 MSRP:
 RMB78,800-113,800



### **New Energy Strategy**



Energy Efficiency < 5.0L/100Km by 2020



Affordable PHEVs at Prices of Traditional Cars



New Energy Vehicles = 90% of Total Sales (PHEV/HEV:65% EV:35%)



Successful Development of Hydrogen/Metal Fuel Battery Vehicles



Leading New Energy, Smart Car and Light Weight Technologies

#### **Emgrand EV300**

Power/Torque: 95kw/240Nm

Top Speed: 140km/h

Acceleration: 4.3s (0-50km/h)

Range: 360km @ 60km/h

• Range: 300km (combined)

• Battery Capacity: 41kWh (NCM)

• Two Charging Ports: Slow (7 hrs) /

Fast (45 mins)



#### Monthly Sales Volume of Emgrand EV



#### **New Products**

- 2018 sales volume target at 1,580,000 units (+27% over 2017)
- Two new Compact SUVs, including Vision X1, Vision X3, and new Crossover model Vision S1 launched in the past fe