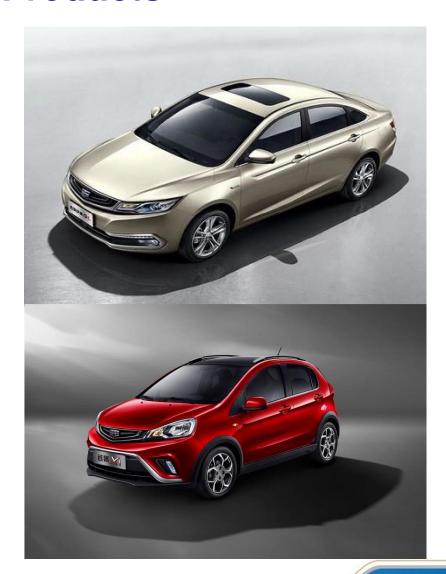

### **Key Model – New Emgrand & Vision**

#### **New Products**

- 2018 sales volume target at 1,580,000 units (+27% over 2017)
- Two new Compact SUVs, including Vision X1, Vision X3, and new Crossover model Vision S1 launched in the past few months
- Upgraded versions of existing major models
- New HEV, PHEV models
- First batch of new models from CMA (Compact Modular Architecture) platform, developed jointly by Volvo Car and Geely Auto – the Lynk&Co-01.