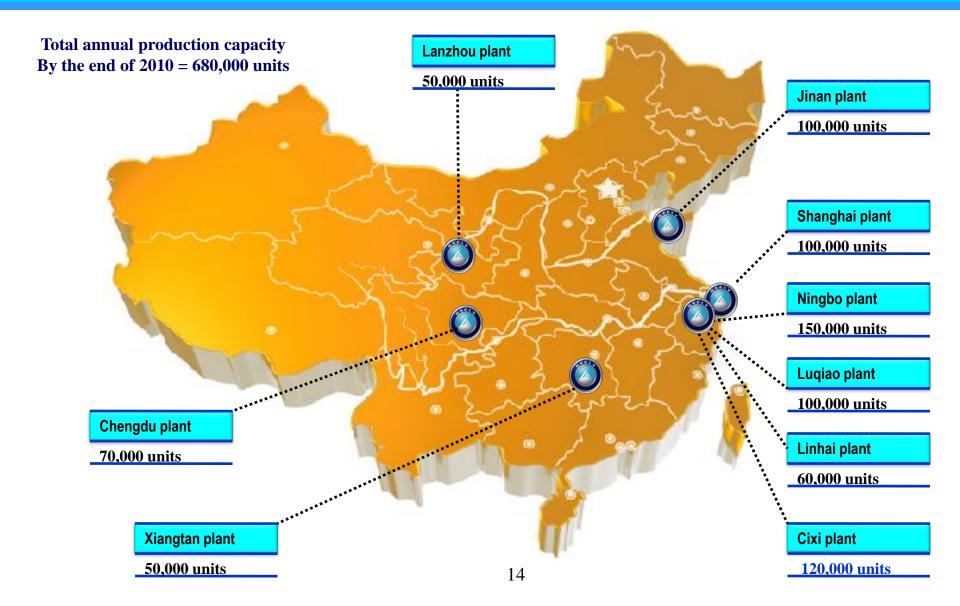

5-RV



Engine size: 1.5L (5M/T)

**Dimension:** 3919/1745/1505

Wheelbase: 2461

**Maximum output:** 69Kw/6,000rpm

Engine: MR479QA

**Retail Prices:** RMB55,300-59,300



#### EMGRAND - EC7



**Engine size:** 1.5L,1.8L (5 M/T, CVT)

**Dimension:** 4635/1789/1470

Wheelbase: 2650

**Maximum output:** 102Kw/6,000rpm (1.8L)

Top speed: 185 km/hour (1.8L)
Engine: GETEC JLy4G18
Fuel Efficiency: 6.5L/100km (1.8L)

**Emission:** National IV

**Retail prices:** RMB75,800 – 111,800



#### 帝豪 EMGRAND





#### EMGRAND - EC8



**Engine size:** 2.0L, 2.4L petrol

**Transmission:** 5M/T, 6A/T

**Dimension:** 4905/1830/1495

Wheelbase: 2805
Drive mode: FF
Seat: 5

Plant: Jinan plant

**Retail prices:** RMB105,800 - 159,800









#### **New Products**













#### **Production Facilities**



## Monthly Sales Volume







#### Financial Performance

| (6M to June, RMB million)         | 2010    | 2009    | YoY% |
|-----------------------------------|---------|---------|------|
|                                   |         |         |      |
| Sales volume                      | 195,734 | 137,758 | 42%  |
| Revenue                           | 9,236   | 5,949   | 55%  |
| Operating margin                  | 15.1%   | 13.7%   | 10%  |
| Profit after tax                  | 912     | 654     | 39%  |
| Attributable profit               | 805     | 596     | 35%  |
| Diluted EPS (RMB)                 | 9.96    | 8.93    | 12%  |
| Net profit - share-based payments | 967     | 603     | 60%  |
| Adjusted diluted EPS (RMB)        | 11.86   | 9.04    | 31%  |
|