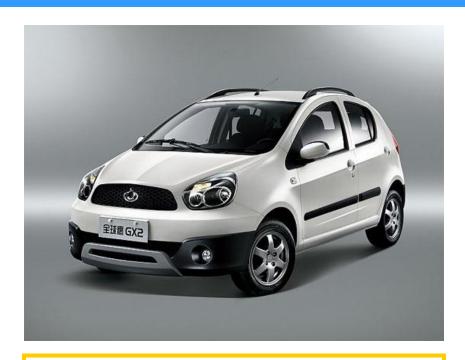

#### GLEAGLE - GX2

**Engine size:** 1.3L, 1.5LVVT **Dimension:** 3815/1648/1530

Wheelbase: 2340

Maximum output: 63Kw/6200rpm (1.3L)

75Kw/6200rpm (1.5L)

**Engine:** MR479Q(1.3L),

MR479QN(1.5LVVT)

Fuel Efficiency: 7.2L/100km

**Retail Prices:** RMB 51,800-65,800