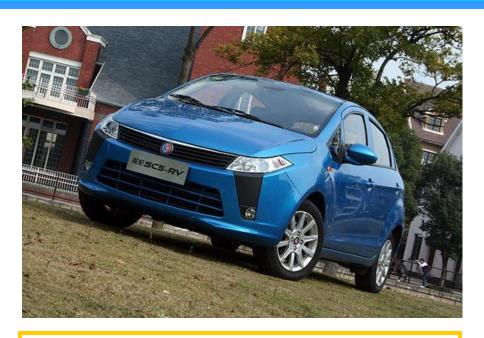

#### ENGLON - SC5-RV

Engine size: 1.5L (5M/T)

**Dimension:** 3919/1745/1505

Wheelbase: 2461

**Maximum output:** 69Kw/6,000rpm

Engine: MR479QA

**Retail Prices:** RMB55,300-59,300