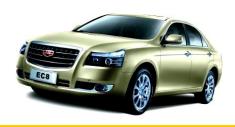

#### EMGRAND - EC8

**Engine size:** 2.0L, 2.4L petrol

**Transmission:** 5M/T, 6A/T

**Dimension:** 4905/1830/1495

Wheelbase: 2805
Drive mode: FF
Seat: 5

Plant: Jinan plant

**Retail prices:** RMB105,800 - 159,800