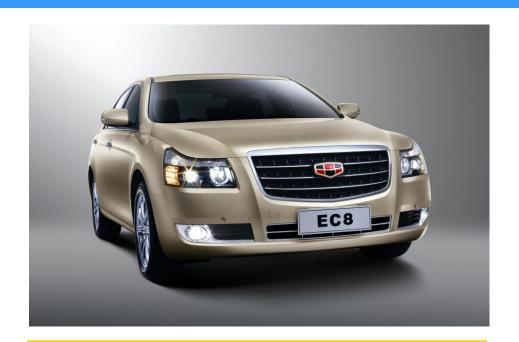

#### EMGRAND - EC8

**Engine size:** 2.0L, 2.4L petrol

**Transmission:** 5M/T, 6A/T

**Dimension:** 4905/1830/1495

Wheelbase: 2805
Drive mode: FF
Seat: 5

Plant: Jinan plant

**Retail prices:** RMB105,800 - 159,800