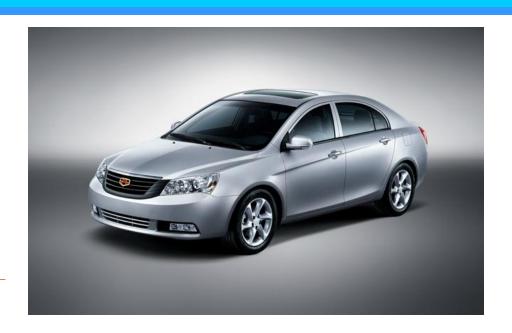

#### EMGRAND - EC7

**Engine size:** 1.5L,1.8L (5 M/T, CVT)

**Dimension:** 4635/1789/1470

Wheelbase: 2650

**Maximum output:** 102Kw/6,000rpm (1.8L)

Top speed: 185 km/hour (1.8L)
Engine: GETEC JLy4G18
Fuel Efficiency: 6.5L/100km (1.8L)

**Emission:** National IV

**Retail prices:** RMB75,800 – 111,800