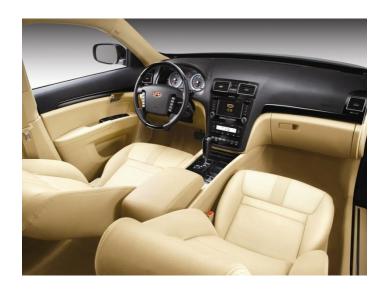

#### EMGRAND - EC8

**Engine size:** 2.0L, 2.4L petrol

**Transmission:** 5M/T, 6A/T

**Dimension:** 4905/1830/1495

Wheelbase: 2805
Drive mode: FF
Seat: 5

Plant: Jinan plant

**Retail prices:** RMB105,800 - 159,800