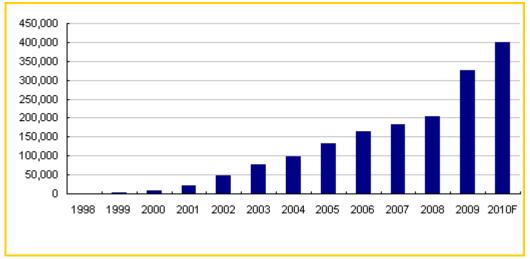

# Annual Sales Volume (units)

#### Geely Automobile In Figures

Year started: 1998

Total workforce: 15,248 (10% R&D staff)

Manufacturing facilities: 8 car plants, 2 engines plants

and 2 gearbox plants

Products: 7 major sedan models under