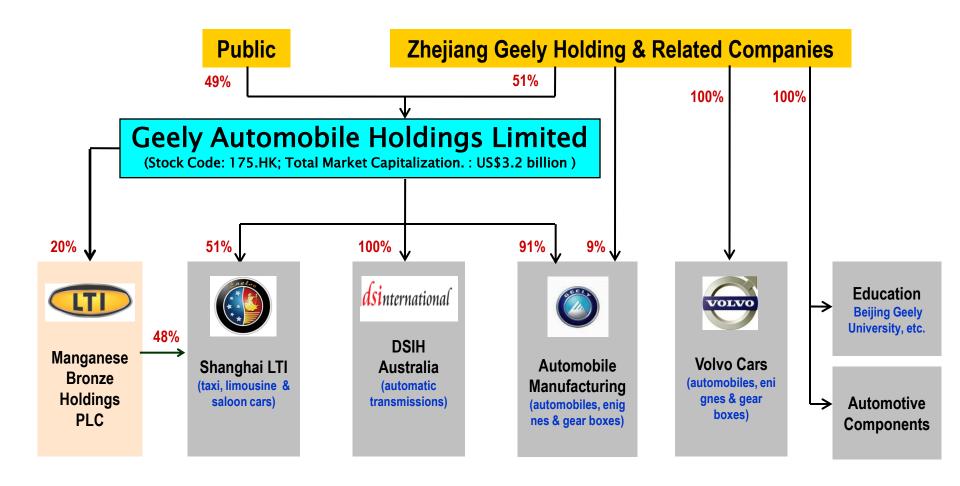

argin                  | 15.1%   | 13.7%   | 10%  |
| Profit after tax                  | 912     | 654     | 39%  |
| Attributable profit               | 805     | 596     | 35%  |
| Diluted EPS (RMB)                 | 9.96    | 8.93    | 12%  |
| Net profit - share-based payments | 967     | 603     | 60%  |
| Adjusted diluted EPS (RMB)        | 11.86   | 9.04    | 31%  |
|                                   |         |         |      |
|                                   | 30 June | 31 Dec  |      |
|                                   | 2010    | 2009    | %    |
|                                   |         |         |      |
| Shareholders' equity              | 7,207   | 6,376   | 13%  |
| Net cash/(debt)                   | 1,476   | 1,123   | 31%  |







#### Corporate Structure







#### **Chinese Wisdom, World Quality**

#### corporate website: www.geelyauto.com.hk

Note: Sources of all data contained in this presentation are from Geely Automobile Holdings, except specified otherwise.

#### Important Notice:

The information contained herein is meant for presentation purposes only and may not be used and relied upon by any other party. It is not to be taken in substitution for the exercise of judgement. You shall be solely responsible for making your own independent investigation of the merits of the discussions mentioned in this presentation. Geely Automobile Holdings Limited does not make any representations, warranty or guarantee as to the accuracy, completeness or correctness of the contents contained herein. The reproduction and/or dissemination of the con