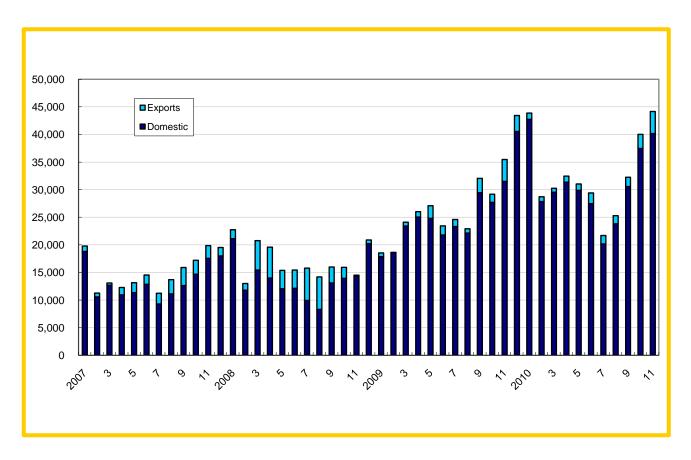

5M/T)

**Dimension:** 3919/1745/1505

Wheelbase: 2461

**Maximum output:** 69Kw/6,000rpm

Engine: MR479QA

**Retail Prices:** RMB55,300-59,300



#### EMGRAND - EC7



**Engine size:** 1.5L,1.8L (5 M/T, CVT)

**Dimension:** 4635/1789/1470

Wheelbase: 2650

**Maximum output:** 102Kw/6,000rpm (1.8L)

Top speed: 185 km/hour (1.8L)
Engine: GETEC JLy4G18
Fuel Efficiency: 6.5L/100km (1.8L)

**Emission:** National IV

**Retail prices:** RMB75,800 – 111,800



#### 帝豪 EMGRAND





#### EMGRAND - EC8



**Engine size:** 2.0L, 2.4L petrol

**Transmission:** 5M/T, 6A/T

**Dimension:** 4905/1830/1495

Wheelbase: 2805
Drive mode: FF
Seat: 5

Plant: Jinan plant

**Retail prices:** RMB105,800 - 159,800









#### **New Products**













#### **Production Facilities**



## Monthly Sales Volume







#### Financial Performance

| (6M to June, RMB million)         | 2010    | 2009    | YoY% |
|-----------------------------------|---------|---------|------|
|                                   |         |         |      |
| Sales volume                      | 195,734 | 137,758 | 42%  |
| Revenue                           | 9,236   | 5,949   | 55%  |
| Operating margin                  | 15.1%   | 13.7%   | 10%  |
| Profit after tax                  | 912     | 654     | 39%  |
| Attributable profit               | 805     | 596     | 35%  |
| Diluted EPS (RMB)                 | 9.96    | 8.93    | 12%  |
| Net profit - share-based payments | 967     | 603     | 60%  |
| Adjusted diluted EPS (RMB)        | 11.86   | 9.04    | 31%  |
|                                   |         |