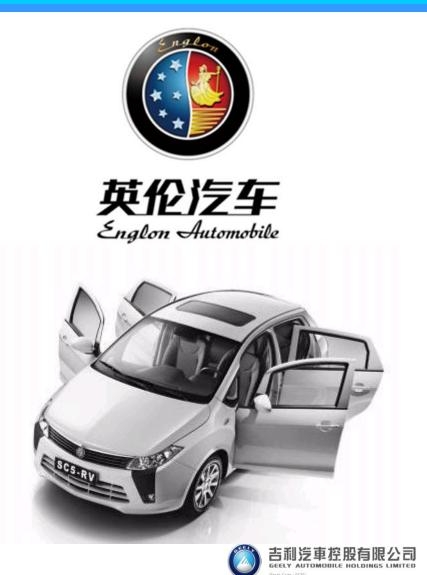

#### ENGLON - SC5-RV

Engine size: 1.5L (5M/T)

**Dimension:** 3919/1745/1505

Wheelbase: 2461

**Maximum output:** 69Kw/6,000rpm

Engine: MR479QA

**Retail Prices:** RMB55,300-59,300