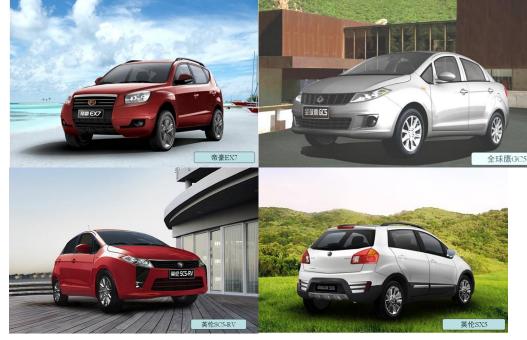

# Product Line-up

| WEEL PARTIES OF THE P | GLEagle | Free<br>Cruiser   | 3             | 1.3L, 1.5L          | RMB43-56K   |
|--------------------------------------------------------------------------------------------------------------------------------------------------------------------------------------------------------------------------------------------------------------------------------------------------------------------------------------------------------------------------------------------------------------------------------------------------------------------------------------------------------------------------------------------------------------------------------------------------------------------------------------------------------------------------------------------------------------------------------------------------------------------------------------------------------------------------------------------------------------------------------------------------------------------------------------------------------------------------------------------------------------------------------------------------------------------------------------------------------------------------------------------------------------------------------------------------------------------------------------------------------------------------------------------------------------------------------------------------------------------------------------------------------------------------------------------------------------------------------------------------------------------------------------------------------------------------------------------------------------------------------------------------------------------------------------------------------------------------------------------------------------------------------------------------------------------------------------------------------------------------------------------------------------------------------------------------------------------------------------------------------------------------------------------------------------------------------------------------------------------------------|---------|-------------------|---------------|---------------------|-------------|
|                                                                                                                                                                                                                                                                                                                                                                                                                                                                                                                                                                                                                                                                                                                                                                                                                                                                                                                                                                                                                                                                                                                                                                                                                                                                                                                                                                                                                                                                                                                                                                                                                                                                                                                                                                                                                                                                                                                                                                                                                                                                                                                                |         | Geely<br>Kingkong |               | 1.5L                | RMB51-70K   |
|                                                                                                                                                                                                                                                                                                                                                                                                                                                                                                                                                                                                                                                                                                                                                                                                                                                                                                                                                                                                                                                                                                                                                                                                                                                                                                                                                                                                                                                                                                                                                                                                                                                                                                                                                                                                                                                                                                                                                                                                                                                                                                                                |         | Vision            |               | 1.5L, 1.8L          | RMB66-104K  |
|                                                                                                                                                                                                                                                                                                                                                                                                                                                                                                                                                                                                                                                                                                                                                                                                                                                                                                                                                                                                                                                                                                                                                                                                                                                                                                                                                                                                                                                                                                                                                                                                                                                                                                                                                                                                                                                                                                                                                                                                                                                                                                                                |         | Geely<br>Panda    |               | 1.0L, 1.3L          | RMB42-60K   |
|                                                                                                                                                                                                                                                                                                                                                                                                                                                                                                                                                                                                                                                                                                                                                                                                                                                                                                                                                                                                                                                                                                                                                                                                                                                                                                                                                                                                                                                                                                                                                                                                                                                                                                                                                                                                                                                                                                                                                                                                                                                                                                                                | Englon  | SC7               | AND MAN IS IN | 1.5L, 1.8L          | RMB64-102K  |
|                                                                                                                                                                                                                                                                                                                                                                                                                                                                                                                                                                                                                                                                                                                                                                                                                                                                                                                                                                                                                                                                                                                                                                                                                                                                                                                                                                                                                                                                                                                                                                                                                                                                                                                                                                                                                                                                                                                                                                                                                                                                                                                                |         | TX4               |               | 2.4L<br>2.5L Diesel | RMB208-228K |
|                                                                                                                                                                                                                                                                                                                                                                                                                                                                                                                                                                                                                                                                                                                                                                                                                                                                                                                                                                                                                                                                                                                                                                                                                                                                                                                                                                                                                                                                                                                                                                                                                                                                                                                                                                                                                                                                                                                                                                                                                                                                                                                                | Emgrand | EC7<br>EC7-RV     |               | 1.5-1.8L            | RMB76-112K  |