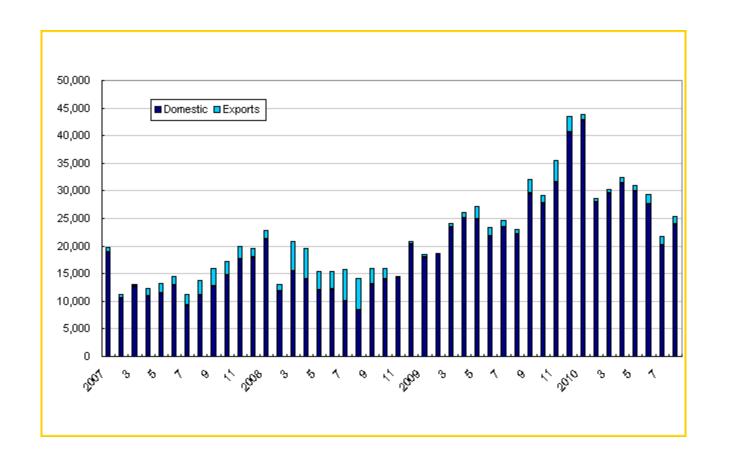

: 78Kw/6200rpm (1.5L)

102Kw/6200rpm (1.8L)

**Engine:** JL4G15(1.5L),

JL4G18(1.8L)

Fuel Efficiency: 6L/100km, 6.5L/100km

**Emission:** National IV

**Retail Prices:** RMB63,888-101,888







### EMGRAND - EC7



**Engine size:** 1.5L,1.8L (5 M/T, CVT)

**Dimension:** 4635/1789/1470

Wheelbase: 2650

**Maximum output:** 102Kw/6,000rpm (1.8L)

Top speed: 185 km/hour (1.8L)
Engine: GETEC JLy4G18
Fuel Efficiency: 6.5L/100km (1.8L)

**Emission:** National IV

**Retail prices:** RMB75,800 – 111,800



#### 帝豪 EMGRAND





# EMGRAND - EC8



**Engine size:** 2.0L, 2.4L petrol

**Transmission:** 5M/T, 6A/T

**Dimension:** 4905/1830/1495

Wheelbase: 2805
Drive mode: FF
Seat: 5

Plant: Jinan plant









### **New Products**











### **Production Facilities**



# Monthly Sales Volume







# Financial Performance

| (6M to June, RMB million)         | 2010    | 2009    | YoY% |
|-----------------------------------|---------|---------|------|
|                                   |         |         |      |
| Sales volume                      | 195,734 | 137,758 | 42%  |
| Revenue                           | 9,236   | 5,949   | 55%  |
| Operating margin                  | 15.1%   | 13.7%   | 10%  |
| Profit after tax                  | 912     | 654     | 39%  |
| Attributable profit               | 805     | 596     | 35%  |
| Diluted EPS (RMB)                 | 9.96    | 8.93    | 12%  |
| Net profit - share-based payments | 967     | 603     | 60%  |
| Adjusted diluted EPS (RMB)        | 11.86   | 9.04    | 31%  |
|                                   |         |