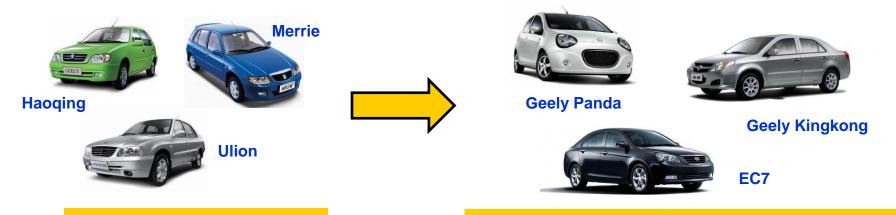

# Product Line-up

| WEEL PARTIES OF THE P | GLEagle | Free<br>Cruiser   | 3             | 1.3L, 1.5L          | RMB43-56K   |
|--------------------------------------------------------------------------------------------------------------------------------------------------------------------------------------------------------------------------------------------------------------------------------------------------------------------------------------------------------------------------------------------------------------------------------------------------------------------------------------------------------------------------------------------------------------------------------------------------------------------------------------------------------------------------------------------------------------------------------------------------------------------------------------------------------------------------------------------------------------------------------------------------------------------------------------------------------------------------------------------------------------------------------------------------------------------------------------------------------------------------------------------------------------------------------------------------------------------------------------------------------------------------------------------------------------------------------------------------------------------------------------------------------------------------------------------------------------------------------------------------------------------------------------------------------------------------------------------------------------------------------------------------------------------------------------------------------------------------------------------------------------------------------------------------------------------------------------------------------------------------------------------------------------------------------------------------------------------------------------------------------------------------------------------------------------------------------------------------------------------------------|---------|-------------------|---------------|---------------------|-------------|
|                                                                                                                                                                                                                                                                                                                                                                                                                                                                                                                                                                                                                                                                                                                                                                                                                                                                                                                                                                                                                                                                                                                                                                                                                                                                                                                                                                                                                                                                                                                                                                                                                                                                                                                                                                                                                                                                                                                                                                                                                                                                                                                                |         | Geely<br>Kingkong |               | 1.5L                | RMB51-70K   |
|                                                                                                                                                                                                                                                                                                                                                                                                                                                                                                                                                                                                                                                                                                                                                                                                                                                                                                                                                                                                                                                                                                                                                                                                                                                                                                                                                                                                                                                                                                                                                                                                                                                                                                                                                                                                                                                                                                                                                                                                                                                                                                                                |         | Vision            |               | 1.5L, 1.8L          | RMB66-104K  |
|                                                                                                                                                                                                                                                                                                                                                                                                                                                                                                                                                                                                                                                                                                                                                                                                                                                                                                                                                                                                                                                                                                                                                                                                                                                                                                                                                                                                                                                                                                                                                                                                                                                                                                                                                                                                                                                                                                                                                                                                                                                                                                                                |         | Geely<br>Panda    |               | 1.0L, 1.3L          | RMB42-60K   |
|                                                                                                                                                                                                                                                                                                                                                                                                                                                                                                                                                                                                                                                                                                                                                                                                                                                                                                                                                                                                                                                                                                                                                                                                                                                                                                                                                                                                                                                                                                                                                                                                                                                                                                                                                                                                                                                                                                                                                                                                                                                                                                                                | Englon  | SC7               | AND MAN IS IN | 1.5L, 1.8L          | RMB64-102K  |
|                                                                                                                                                                                                                                                                                                                                                                                                                                                                                                                                                                                                                                                                                                                                                                                                                                                                                                                                                                                                                                                                                                                                                                                                                                                                                                                                                                                                                                                                                                                                                                                                                                                                                                                                                                                                                                                                                                                                                                                                                                                                                                                                |         | TX4               |               | 2.4L<br>2.5L Diesel | RMB208-228K |
|                                                                                                                                                                                                                                                                                                                                                                                                                                                                                                                                                                                                                                                                                                                                                                                                                                                                                                                                                                                                                                                                                                                                                                                                                                                                                                                                                                                                                                                                                                                                                                                                                                                                                                                                                                                                                                                                                                                                                                                                                                                                                                                                | Emgrand | EC7<br>EC7-RV     |               | 1.5-1.8L            | RMB76-112K  |