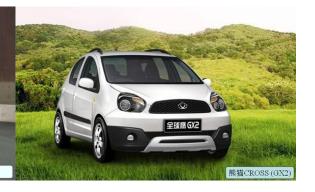

### GLEAGLE - GC2-RV

**Engine size:** 1.0L, 1.3L (5M/T, 4A/T)

**Dimension:** 3598/1630/1465

Wheelbase: 2340

Maximum output: 63Kw/6,200rpm (1.3L

5M/T)

Top speed: 165km/hour (1.3L)
Engine: L4 DOHC engine
Fuel Efficiency: 4.9L/100km (1.3L)

**Emission:** National IV

**Retail Prices:** RMB41,800-59,800