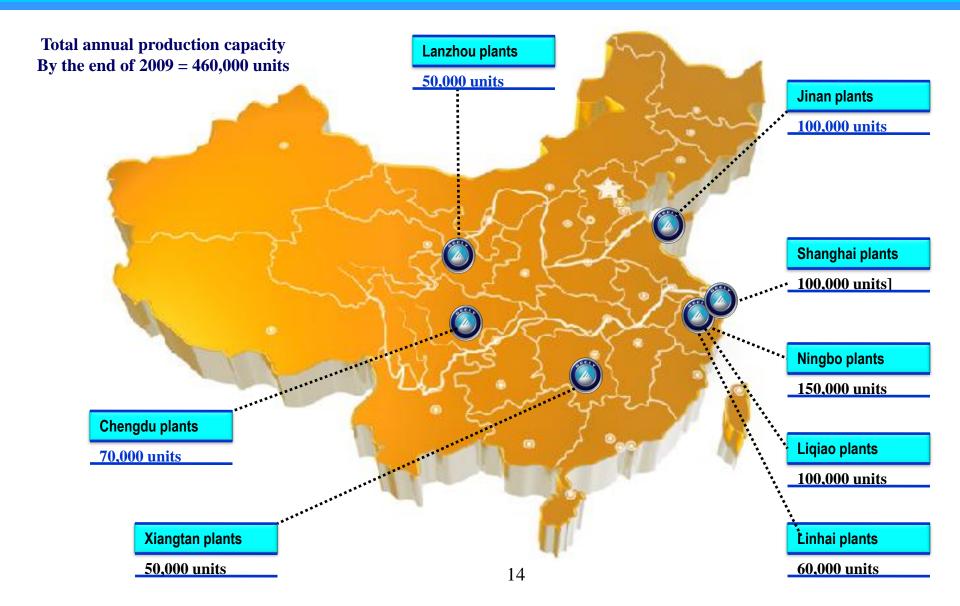

base: 2602

Maximum output: 78Kw/6200rpm (1.5L)

102Kw/6200rpm (1.8L)

**Engine:** JL4G15(1.5L),

JL4G18(1.8L)

Fuel Efficiency: 6L/100km, 6.5L/100km

**Emission:** National IV

**Retail Prices:** RMB63,888-101,888







### EMGRAND - EC7



**Engine size:** 1.5L,1.8L (5 M/T, CVT)

**Dimension:** 4635/1789/1470

Wheelbase: 2650

**Maximum output:** 102Kw/6,000rpm (1.8L)

Top speed: 185 km/hour (1.8L)
Engine: GETEC JLy4G18
Fuel Efficiency: 6.5L/100km (1.8L)

**Emission:** National IV

**Retail prices:** RMB75,800 – 111,800



#### 帝豪 EMGRAND





# EMGRAND - EC8



**Engine size:** 2.0L, 2.4L petrol

**Transmission:** 5M/T, 6A/T

**Dimension:** 4905/1830/1495

Wheelbase: 2805
Drive mode: FF
Seat: 5

Plant: Jinan plant









### **New Products**











### **Production Facilities**



# Monthly Sales Volume







# Financial Performance

| (6M to June, RMB million)         | 2010    | 2009    | YoY% |
|-----------------------------------|---------|---------|------|
|                                   |         |         |      |
| Sales volume                      | 195,734 | 137,758 | 42%  |
| Revenue                           | 9,236   | 5,949   | 55%  |
| Operating margin                  | 15.1%   | 13.7%   | 10%  |
| Profit after tax                  | 912     | 654     | 39%  |
| Attributable profit               | 805     | 596     | 35%  |
| Diluted EPS (RMB)                 | 9.96    | 8.93    | 12%  |
| Net profit - share-based payments | 967     | 603     | 60%  |
| Adjusted diluted EPS (RMB)        | 11.86   | 9.04    | 31%  |
|