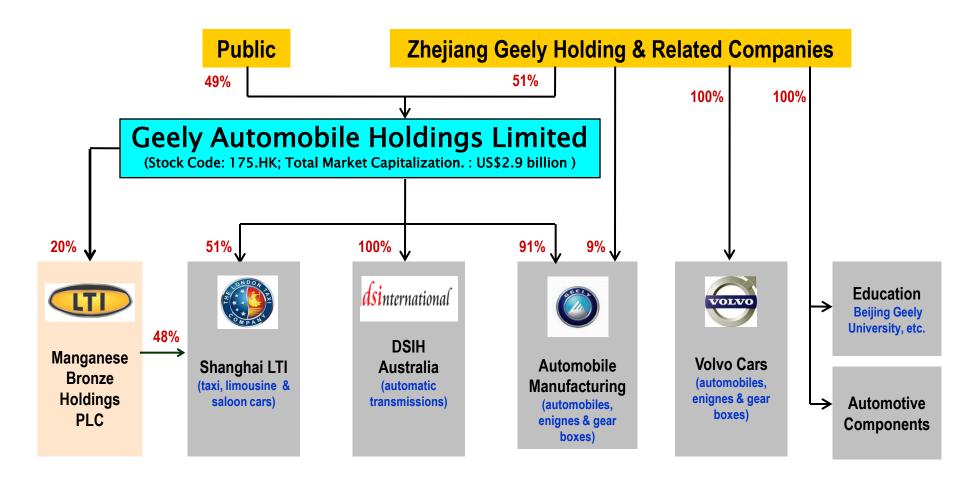

g margin                  | 15.1%   | 13.7%   | 10%  |
| Profit after tax                  | 912     | 654     | 39%  |
| Attributable profit               | 805     | 596     | 35%  |
| Diluted EPS (RMB)                 | 9.96    | 8.93    | 12%  |
| Net profit - share-based payments | 967     | 603     | 60%  |
| Adjusted diluted EPS (RMB)        | 11.86   | 9.04    | 31%  |
|                                   |         |         |      |
|                                   | 30 June | 31 Dec  |      |
|                                   | 2010    | 2009    | %    |
|                                   |         |         |      |
| Shareholders' equity              | 7,207   | 6,376   | 13%  |
| Net cash/(debt)                   | 1,476   | 1,123   | 31%  |







# Corporate Structure







#### **Chinese Wisdom, World Quality**

#### corporate website: www.geelyauto.com.hk

Note: Sources of all data contained in this presentation are from Geely Automobile Holdings, except specified otherwise.

#### Important Notice:

The information contained herein is meant for presentation purposes only and may not be used and relied upon by any other party. It is not to be taken in substitution for the exercise of judgement. You shall be solely responsible for making your own independent investigation of the merits of the discussions mentioned in this presentation. Geely Automobile Holdings Limited does not make any representations, warranty or guarantee as to the accuracy, completeness or correctness of the contents contained herein. The reproduction and/or dissemination of the con