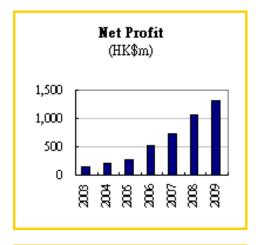

# Financial Performance

| (6M to June, RMB million)         | 2010    | 2009    | YoY% |
|-----------------------------------|---------|---------|------|
|                                   |         |         |      |
| Sales volume                      | 195,734 | 137,758 | 42%  |
| Revenue                           | 9,236   | 5,949   | 55%  |
| Operating margin                  | 15.1%   | 13.7%   | 10%  |
| Profit after tax                  | 912     | 654     | 39%  |
| Attributable profit               | 805     | 596     | 35%  |
| Diluted EPS (RMB)                 | 9.96    | 8.93    | 12%  |
| Net profit - share-based payments | 967     | 603     | 60%  |
| Adjusted diluted EPS (RMB)        | 11.86   | 9.04    | 31%  |
|                                   |         |         |      |
|                                   | 30 June | 31 Dec  |      |
|                                   | 2010    | 2009    | %    |
|                                   |         |         |      |
| Shareholders' equity              | 7,207   | 6,376   | 13%  |
| Net cash/(debt)                   | 1,476   | 1,123   | 31%  |