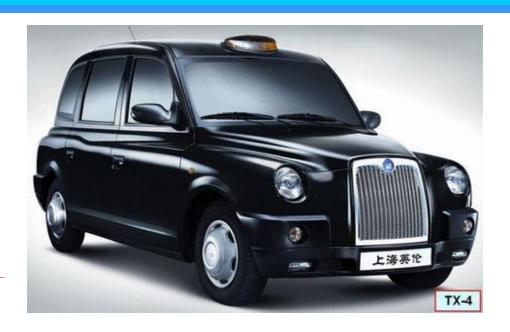

### ENGLON - TX4

**Engine size:** 2.5L diesel, 2.4L petrol

**Dimension:** 4566/1783/1823

Wheelbase: 2883

**Maximum output:** 75Kw/3,800rpm (2.5L diesel)

**Top speed:** 135km/hour

**Engine:** VM L4 DOHC diesel engine **Fuel Efficiency:** 8.3L/100km (2.5L diesel AT)

Emission: National III

**Retail Prices:** RMB208,000-228,000