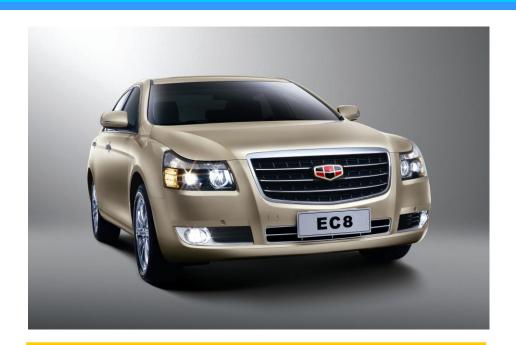

# EMGRAND - EC8

**Engine size:** 2.0L, 2.4L petrol

**Transmission:** 5M/T, 6A/T

**Dimension:** 4905/1830/1495

Wheelbase: 2805
Drive mode: FF
Seat: 5

Plant: Jinan plant