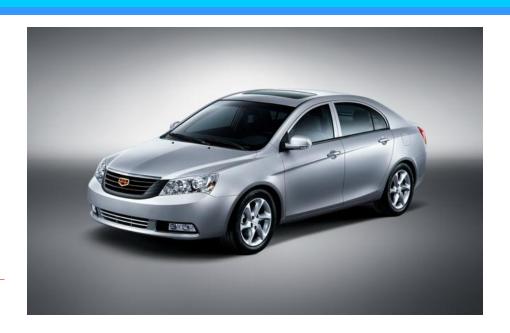

### ENGLON - SC7

**Engine size:** 1.5L, 1.8L

**Dimension:** 4682/1725/1485

Wheelbase: 2602

Maximum output: 78Kw/6200rpm (1.5L)

102Kw/6200rpm (1.8L)

**Engine:** JL4G15(1.5L),

JL4G18(1.8L)

Fuel Efficiency: 6L/100km, 6.5L/100km

**Emission:** National IV

**Retail Prices:** RMB63,888-101,888