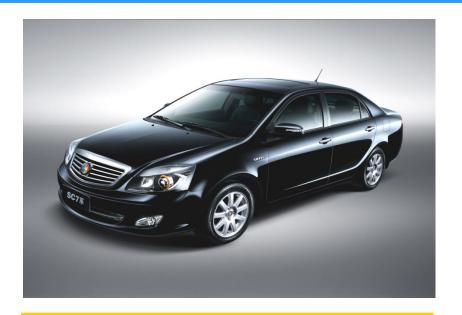

### ENGLON - SC7

**Engine size:** 1.5L, 1.8L

**Dimension:** 4682/1725/1485

Wheelbase: 2602

Maximum output: 78Kw/6200rpm (1.5L)

102Kw/6200rpm (1.8L)

**Engine:** JL4G15(1.5L),

JL4G18(1.8L)

Fuel Efficiency: 6L/100km, 6.5L/100km

**Emission:** National IV

**Retail Prices:** RMB63,888-101,888