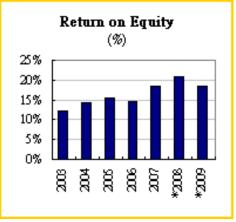

# Financial Performance

| (6M to June, RMB million)         | 2010    | 2009    | YoY% |
|-----------------------------------|---------|---------|------|
|                                   |         |         |      |
| Sales volume                      | 195,734 | 137,758 | 42%  |
| Revenue                           | 9,236   | 5,949   | 55%  |
| Operating margin                  | 15.1%   | 13.7%   | 10%  |
| Profit after tax                  | 912     | 654     | 39%  |
| Attributable profit               | 805     | 596     | 35%  |
| Diluted EPS (RMB)                 | 9.96    | 8.93    | 12%  |
| Net profit - share-based payments | 967     | 603     | 60%  |
| Adjusted diluted EPS (RMB)        | 11.86   | 9.04    | 31%  |
|                                   |         |         |      |
|                                   | 30 June | 31 Dec  |      |
|                                   | 2010    | 2009    | %    |
|                                   |         |         |      |
| Shareholders' equity              | 7,207   | 6,376   | 13%  |
| Net cash/(debt)                   | 1,476   | 1,123   | 31%  |