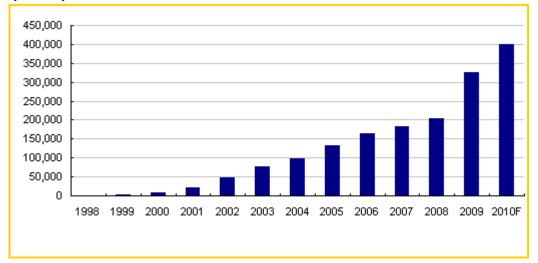

#### **Corporate Presentation**

October 2010





吉利汽車控股有限公司

(Stock Code: 0175)

# Geely Automobile In Figures

Year started: 1998

Total workforce: 15,248 (10% R&D staff)

Manufacturing facilities: 8 car plants, 2 engines plants

and 2 gearbox plants

Products: 7 major sedan models under

4 platforms

Number of dealers: 800

2010 target sales volume: 400,000 units (30% 5-year CAGR)

Annualized 2010 revenues: US\$2.8 billion

Market Capitalization: US\$2.9 billion





# Long-term Plan and Targets

# Annual Sales Volume (units)



# Target Production Capacity (million units)



Supplying the Safest, the Most Energy Efficient and the Most Environmental Friendly Vehicles



# Strengths

- Privately-owned & market-driven
- Cost effective supply chain
- Professional management team
- Abundant intellectual resources
- **❖** A vertically integrated operation
- Experience and track-record in China





# Strategies

- Expansion of Sales Volume
   (Geographically & broadening product line)
- New Product Development Focus
   (42 new models in 5 years)
- Technology Focus (Focus on power-train technologies)
- Expansion of Production Capacity
   (New plants, upgrading & contract manufacturing)
- **❖** Focus on Quality, Services, Customer Satisfaction
- Expansion through M&As & Strategic Alliances





# Strategic Transformati