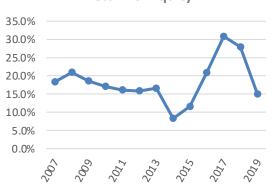

)**

- Received an MSCI ESG Rating of AA
- Ranked top 20 among HSI constituents in the "Hong Kong Business Sustainability Index"
- Selected as one of the "Demonstration Enterprises for Industrial Product Green Design" by the Ministry of Industry and Information Technology of the People's Republic of China. Geely is the only passenger car company selected this year.
- During Jan Nov 2020, NEEVs contributed to 5.2% of total sales volume. For Jiaji, Xingyue & Icon, NEEVs accounted for almost half of their total sales volume
- About 70% existing products offer NEEV versions
- Lynk & Co 06 launched in Q3 offered NEEV versions



#### LINK&CO | ZERO concept



#### **Financial Performance**

Sales Volume (Units)



Average Ex-factory Prices (RMB)



Net Profit (RMB Mn)



**Return of Equity** 



Cash DPS (HK cents)



**Export Sales Volume (Units)** 



17



Services:

## **Geely Automobile in Figures**

Year started: 1998

**Total workforce:** 43,000 (on Dec. 31<sup>th</sup>, 2019)

**Manufacturing facilities:** 11 plants in China + 1 JV plant in Belarus

**Products:** 17 major models under 4 platforms & 2 modular architecture

"Geely" brand for mass market;

• "Lynk&Co" brand for high end market;

"Geometry" brand for BEV market

More than 969 Geely dealers ,163 Geometry dealers and 284 LYNK & CO dealers in China.
 17 sales agents, 327 sales and service outlets in 17 oversea countries;

Vehicle finance JV with BNP Paribas Personal Finance

**2019 Sales Volume:** 1.361.560 units

**2019 Revenues:** US\$12.40 billion

**Credit Rating:** S&P:BBB-/Negative; Moody's Baa3/Stable

M