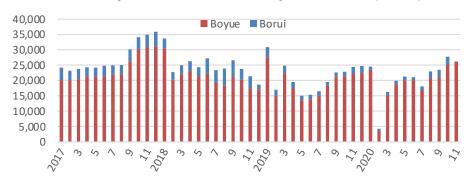

# **Boyue & Borui**

- Borui GE: the B segment sedan was awarded the "Grand Car in China 2019"
- Boyue is one of the best-selling SUV models in China & Malaysia.

#### Monthly Sales Volumn of Boyue & Borui (units)