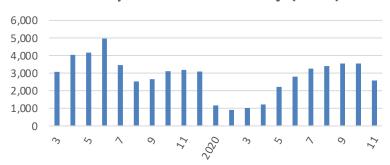

#### Domestic Sales Volume (3MMA+/-%)

#### **Market Share**

#### Annual Sales Volume & Market Share

Source: The Company, CAAM

\*Jan- Oct 2020