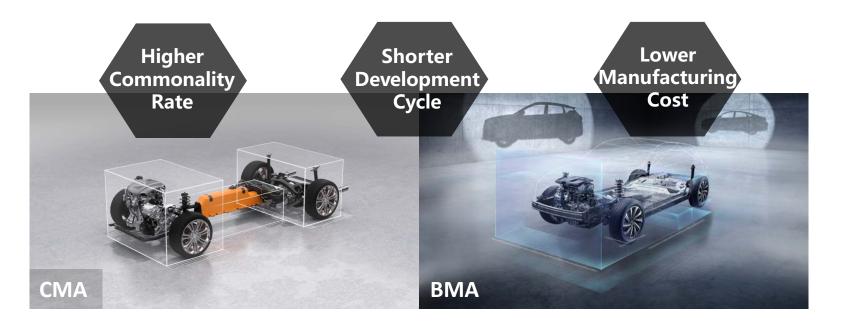

## **Modular Architecture Development**

- Modular Architectures (BMA,CMA,SPA,SEA) to cover the entire product line
- A0/A/B/C/D/E segments with versatile powertrain options
- Advanced flexible E/E structure

# **Modular Architecture Development**