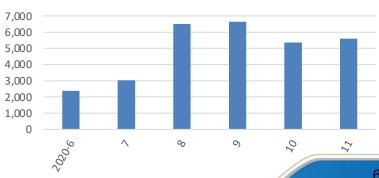

- First month sales recorded 7K+
- Xingrui was awarded "China Car of the Year 2021"
- First FOTA on 20 Nov Guangzhou Auto Show



# **Boyue & Borui**





- Borui GE: the B segment sedan was awarded the "Grand Car in China 2019"
- Boyue is one of the best-selling SUV models in China & Malaysia.

#### Monthly Sales Volumn of Boyue & Borui (units)



#### **Geely's SUV Sales Volume Ranking**

| Country  | 2019 | 2020H1 |
|----------|------|--------|
| China    | #3   | #3     |
| Malaysia | #1   | #1     |



## Binrui & Binyue & Icon







- All 3 models are based on BMA platform
- Binyue was Launched in Malaysian and Philippian Markets.







# Jiaji & Haoyue



**First Geely Brand MPV** 



7-seater SUV

#### Monthly Sales Volumn of Jiaji (units)



#### Sales Volume of Haoyue (units)





# **New Emgrand & Vision Family**

New Emgrand remains the best-selling sedan model among local brands.



Monthly Sales Volumn of Boyue & Borui (units)



#### Monthly Sales Volume of Vision Family (units)









#### LYNK & CO

#### Monthly Sales Volumn of Lynk & Co (units)



- Monthly sales volume breaks record high in consecutive 5 months. Nov sales reached 22.8K.
- Opened its first outlet in Europe: "Lynk & Co Club" in Amsterdam.







#### **Powertrain Electrification Strategy**

Full range of electrified powertrains from MHEV to pure electric.



- Charger GDI
- 7DCT
- Application Torque assist
- Start stop
- application
- Torque boost
- Brake energy recovery
- E-Drive
- Brake energy recovery
- capacity up to 200kw

Numbers of NEEV vs ICE models in current portfolio (models)