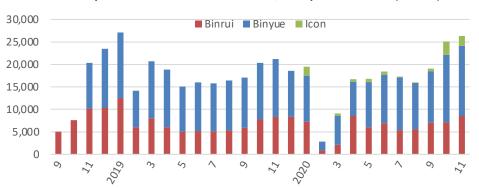

## Binrui & Binyue & Icon

- All 3 models are based on BMA platform
- Binyue was Launched in Malaysian and Philippian Markets.