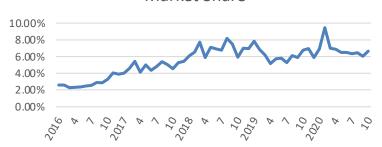

# 吉利泛車控股有限公司

**GEELYAUTOMOBILE HOLDINGS LIMITED** 

# **Corporate Presentation**

Dec 2020



#### **Sales Performance**

| an-Nov | 202    |
|--------|--------|
| •      | an-Nov |

| Overall: | 150,517 units | +5% YoY | 1,166,015 units -5% YoY |
|----------|---------------|---------|-------------------------|
|----------|---------------|---------|-------------------------|

Domestic: 138,748 units 0% YoY 1,105,229 units -6% YoY

Exports: 11,769 units +271% YoY 60,786 units +11% YoY

NEEV\*: 6,829 units -52% YoY 60,971 units -41% YoY







#### <u>Sedans</u>

415,249 units -13% YoY

<u>SUVs</u>

725,068 units 0% YoY

<u>MPV</u>

25,698 units -18% YoY



#### **Sales Performance**





#### Domestic Sales Volume (3MMA+/-%)



#### **Market Share**



#### Annual Sales Volume & Market Share



Source: The Company, CAAM

\*Jan- Oct 2020



# Xingrui

# China car



#### Monthly Sales Volumn of Xingyue & Xingrui (units)



## Xingrui

- First Geely Brand Sedan on CMA platform
- First month sales recorded 7K+
- Xingrui was awarded "China Car of the Year 2021"
- First FOTA on 20 Nov Guangzhou Auto Show



# **Boyue & Borui**





- Borui GE: the B segment sedan was awarded the "Grand Car in China 2019"
- Boyue is one of the best-selling SUV models in China & Malaysia.

#### Monthly Sales Volumn of Boyue & Borui (units)



#### **Geely's SUV Sales Volume Ranking**

| Country  | 2019 | 2020H1 |
|----------|------|--------|
| China    | #3   | #3     |
| Malaysia | #1   | #1     |



## Binrui & Binyue & Icon







- All 3 models are based