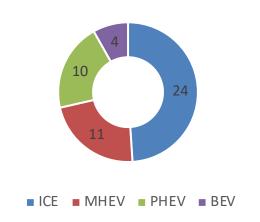

Numbers of NEEV vs ICE models in current portfolio (models)

# **New Energy and Electrified Vehicles**