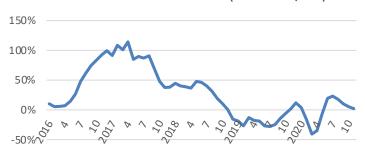

# 吉利泛車控股有限公司

**GEELYAUTOMOBILE HOLDINGS LIMITED** 

# **Corporate Presentation**

Dec 2020



#### **Sales Performance**

| an-Nov | 202    |
|--------|--------|
| •      | an-Nov |

| Overall: | 150,517 units | +5% YoY | 1,166,015 units -5% YoY |
|----------|---------------|---------|-------------------------|
|----------|---------------|---------|-------------------------|

Domestic: 138,748 units 0% YoY 1,105,229 units -6% YoY

Exports: 11,769 units +271% YoY 60,786 units +11% YoY

NEEV\*: 6,829 units -52% YoY 60,971 units -41% YoY







#### <u>Sedans</u>

415,249 units -13% YoY

<u>SUVs</u>

725,068 units 0% YoY

<u>MPV</u>

25,698 units -18% YoY



#### **Sales Performance**





#### Domestic Sales Volume (3MMA+/-%)



#### **Market Share**



#### Annual Sales Volume & Market Share



Source: The Company, CAAM

\*Jan- Oct 2020



# Xingrui

# China car



#### Monthly Sales Volumn of Xingyue & Xingrui (units)



## Xingrui

- First Geely Brand Sedan on CMA platform
- First month sales recorded 7K+
- Xingrui was awarded "China Car of the Year 2021"
- First FOTA on 20 Nov Guangzhou Auto Show



# **Boyue & Borui**





- Borui GE: the B segment sedan was awarded the "Grand Car in China 2019"
- Boyue is one of the best-selling SUV models in China & Malaysia.

#### Monthly Sales Volumn of Boyue & Borui (units)



#### **Geely's SUV Sales Volume Ranking**

| Country  | 2019 | 2020H1 |
|----------|------|--------|
| China    | #3   | #3     |
| Malaysia | #1   | #1     |



## Binrui & Binyue & Icon