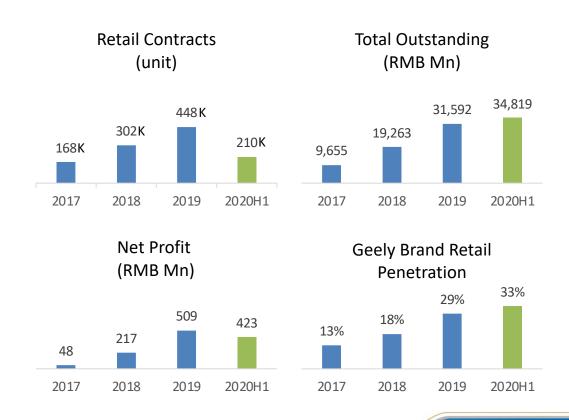

#### **Auto Finance Joint Venture**

- Retail NPL (non-performing loan: +60 days) at 0.18% in 2020H1
- Ranked <u>No.1</u> in the retail credit segment of J.D. Power 2020 China Dealer Financing Satisfaction Study