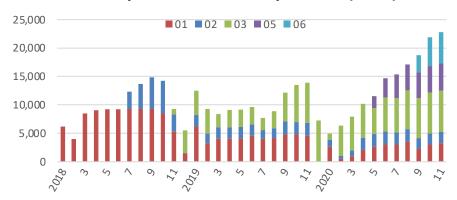

#### LYNK & CO

#### Monthly Sales Volumn of Lynk & Co (units)

- Monthly sales volume breaks record high in consecutive 5 months. Nov sales reached 22.8K.
- Opened its first outlet in Europe: "Lynk & Co Club" in Amsterdam.