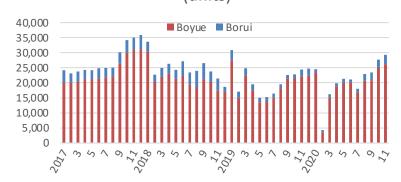

# **Boyue & Borui**

- Borui GE: the B segment sedan was awarded the "Grand Car in China 2019"
- Boyue is one of the best-selling SUV models in China & Malaysia.

#### Monthly Sales Volumn of Boyue & Borui (units)

#### **Geely's SUV Sales Volume Ranking**

| Country  | 2019 | 2020H1 |
|----------|------|--------|
| China    | #3   | #3     |
| Malaysia | #1   | #1     |