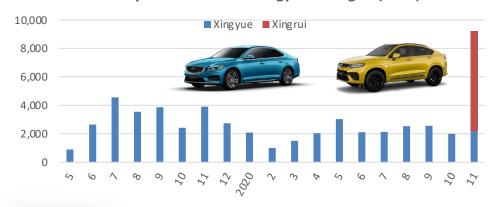

#### Monthly Sales Volumn of Xingyue & Xingrui (units)

## Xingrui

- First Geely Brand Sedan on CMA platform
- First month sales recorded 7K+
- Xingrui was awarded "China Car of the Year 2021"
- First FOTA on 20 Nov Guangzhou Auto Show