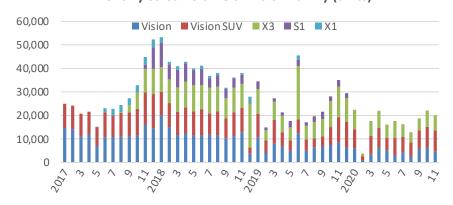

# **New Emgrand & Vision Family**

New Emgrand remains the best-selling sedan model among local brands.

Monthly Sales Volumn of Boyue & Borui (units)

#### Monthly Sales Volume of Vision Family (units)