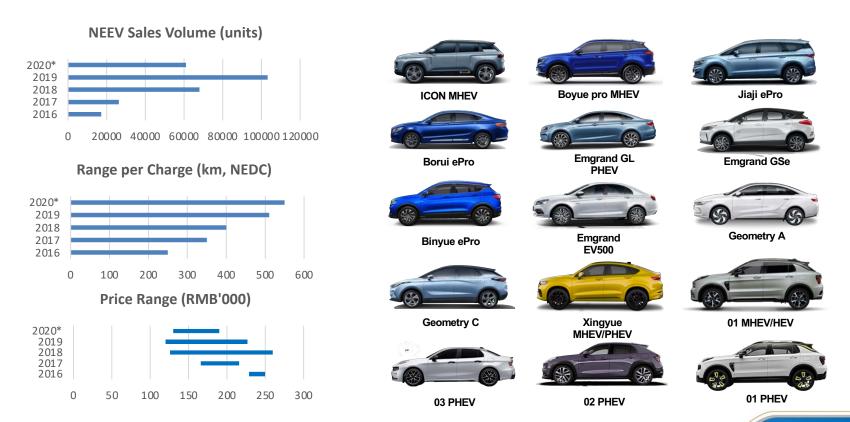

and remains the best-selling sedan model among local brands.



Monthly Sales Volumn of Boyue & Borui (units)



#### Monthly Sales Volume of Vision Family (units)









#### LYNK & CO

#### Monthly Sales Volumn of Lynk & Co (units)



- Monthly sales volume breaks record high in consecutive 5 months. Nov sales reached 22.8K.
- Opened its first outlet in Europe: "Lynk & Co Club" in Amsterdam.







#### **Powertrain Electrification Strategy**

Full range of electrified powertrains from MHEV to pure electric.



- Charger GDI
- 7DCT
- Application Torque assist
- Start stop
- application
- Torque boost
- Brake energy recovery
- E-Drive
- Brake energy recovery
- capacity up to 200kw

Numbers of NEEV vs ICE models in current portfolio (models)



# **New Energy and Electrified Vehicles**





## **Modular Architecture Development**



- Modular Architectures (BMA,CMA,SPA,SEA) to cover the entire product line
- A0/A/B/C/D/E segments with versatile powertrain options
- Advanced flexible E/E structure



# **Modular Architecture Development**







# 浩瀚 SEA

# Sustainable Experience Architecture

- Pure Electrical Modular Architecture;
- Wide Band width covering A-E segment;
- Cloud based electric component management;
- Centralized Domain control E/E structure;
- Fully Autonomous Driving from 2025;
- SEA OS to facilitate the future EV ecosystem;
- Open-Source Electric Vehicle Architecture



#### **Autonomous Driving Road Map**

The modular Architectures are designed for Full Autonomous Driving of future.

2021

Basic Driver Assistant

- Mass deployment
- As basis of data co