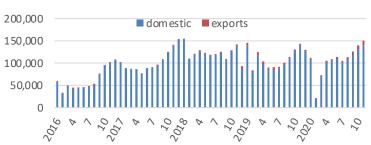

#### Monthly Sales Volumn of Xingyue & Xingrui (units)

## Xingrui

- First Geely Brand Sedan on CMA platform
- First month sales recorded 7K+
- Xingrui was awarded "China Car of the Year 2021"
- First FOTA on 20 Nov Guangzhou Auto Show