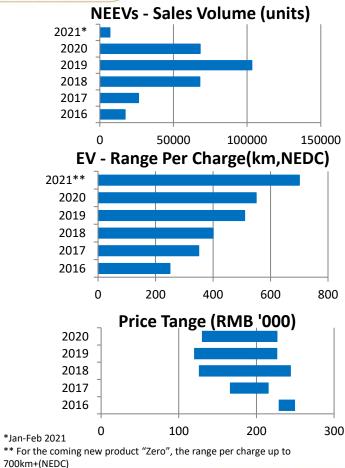

## **New Products**

| Smart                     | Feature      | Luxury                  |
|---------------------------|--------------|-------------------------|
| Co Pilot                  | 700+km       | 150-220mm               |
| Full AD                   | NEDC         | Air suspension          |
| 100% FOTA                 | <4S          | Power Door              |
| Full cycle full Scenarios | Acceleration | Frameless electric door |
| Al Mate                   | 80+km/h      | LCD Bespoke             |
| Smart cockpit             | Elk test     | Customization           |

#### Zero Concept: The First Model on SEA Platform

- ZERO goes from concept to pre-production in 3 months
- Performance credentials fully validated on test track in Yan Cheng in Dec 2020
- Full testing ahead of production and deliveries in H2 2021

## Environmental, Social & Governance ("ESG")

- During Feb 2021, NEEVs contributed to 2.9% of total sales volume.
   For Jiaji, Xingyue & Icon, NEEVs accounted for 28% of their total sales volume
- About 75% existing products offer NEEV versions
- ICON, Hao Yue and Vision X6 were selected in the 5th batch of "Green Design Product - Automotive Products M1 Traditional Vehicles" by the Ministry of Industry and Information Technology ("MIIT"). A total of 15 Geely products have been selected for 3 consecutive years, representing 38.5% of selected automotive products
- Selected as one of the "Demonstration Enterprises for Industrial Product Green Design" by the MIIT. Geely is the only passenger car company selected in 2020