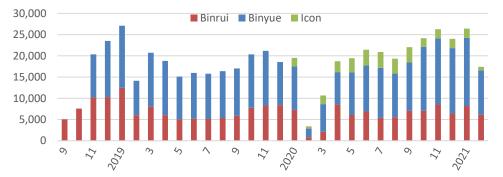

## **Binrui & Binyue & ICON**

- All 3 models are based on BMA platform
- Binyue was Launched in Malaysian and Philippian Markets.

Monthly Sales Volumn of Binrui, Binyue & Icon (units)