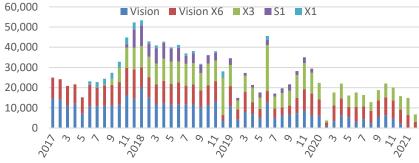

## **New Emgrand & Vision Family**

### New Emgrand remains the best-selling sedan model among local brands.

Monthly Sales Volume of Vision Family (units)

Monthly Sales Volumn of Emgrand Family (units)