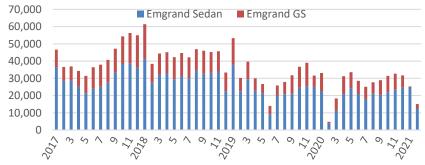

## **New Emgrand & Vision Family**

### New Emgrand remains the best-selling sedan model among local brands.

Monthly Sales Volume of Vision Family (units)

Monthly Sales Volumn of Emgrand Family (units)