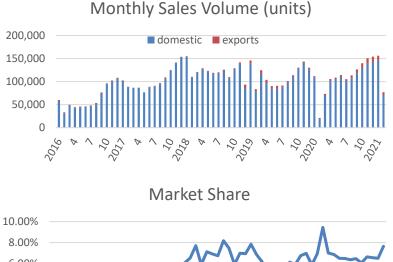

## **Sales Performance**

|                  | Feb 2021     |           | 2020 FY       |           |
|------------------|--------------|-----------|---------------|-----------|
| <b>Overall:</b>  | 77,221 units | +265% YoY | 233,547 units | +76% YoY  |
| <b>Domestic:</b> | 69,899 units | +276% YoY | 216,194 units | +69% YoY  |
| <b>Exports:</b>  | 7,322 units  | +294% YoY | 17,353 units  | +258% YoY |
| NEEV*:           | 2,539 units  | +53% YoY  | 6,828 units   | +6% YoY   |

 Sedans

 92,046 units
 +83% YoY

 SUVs

 139,300 units
 +73% YoY

 MPV

 2,201 units
 +6% YoY

\*New Energy and Electrified Vehicle which including MHEV, HEV, PHEV and BEV at this moment.

## **Sales Performance**

Domestic Sales Volume (3MMA+/-%)

Annual Sales Volume & Market Share

Source: The Company, CAAM