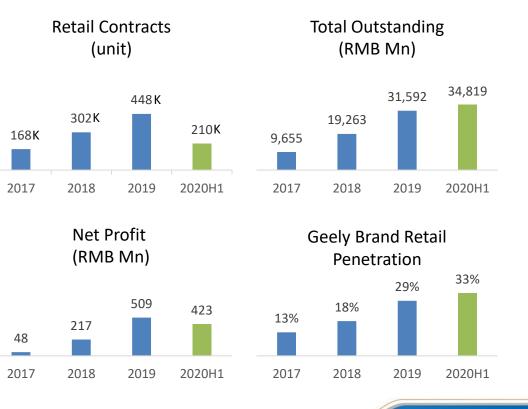

## **Auto Finance Joint Venture**

- Retail NPL (non-performing loan: +60 days) at 0.18% in 2020H1
- Ranked <u>No.1</u> in the retail credit segment of J.D. Power 2020 China Dealer Financing Satisfaction Study