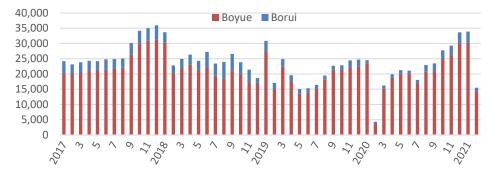

## **Boyue & Borui**

- Borui GE: the B segment sedan was awarded the "Grand Car in China 2019"
- Boyue is one of the best-selling SUV models in China & Malaysia.

#### Monthly Sales Volumn of Boyue & Borui (units)