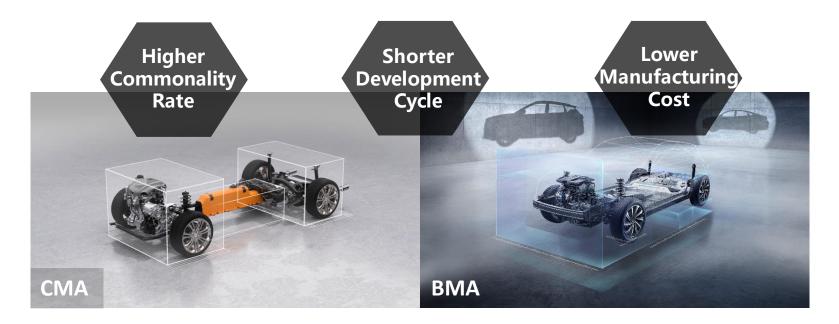

## **Modular Architecture Development**

- Modular Architectures (BMA,CMA,SPA,SEA) to cover the entire product line
- A0/A/B/C/D/E segments with versatile powertrain options
- Advanced flexible E/E structure

## **Modular Architecture Development**