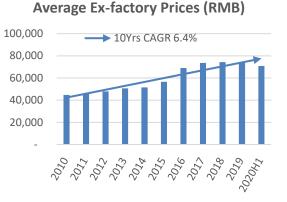

## **Geely Automobile in Figures**

| Year started:             | 1998                                                                                                                                                                                                                                                    |
|---------------------------|---------------------------------------------------------------------------------------------------------------------------------------------------------------------------------------------------------------------------------------------------------|
| Total workforce:          | 43,000 (on Dec. 31 <sup>th</sup> , 2019)                                                                                                                                                                                                                |
| Manufacturing facilities: | 11 plants in China + 1 JV plant in Belarus                                                                                                                                                                                                              |
| Products:                 | 17 major models under 4 platforms & 2 modular architecture                                                                                                                                                                                              |
| Branding:                 | <ul> <li>"Geely" brand for mass market;</li> <li>"Lynk&amp;Co" brand for high end market;</li> <li>"Geometry " brand for BEV market</li> </ul>                                                                                                          |
| Services:                 | <ul> <li>More than 969 Geely dealers ,163 Geometry dealers and 284 LYNK &amp; CO dealers in China.<br/>17 sales agents, 327 sales and service outlets in 17 oversea countries;</li> <li>Vehicle finance JV with BNP Paribas Personal Finance</li> </ul> |
| 2020 Sales Volume:        | 1,320,217 units                                                                                                                                                                                                                                         |
| 2019 Revenues:            | US\$12.40 billion                                                                                                                                                                                                                                       |
| Credit Rating:            | S&P:BBB-/Negative; Moody's Baa3/Stable                                                                                                                                                                                                                  |
| Market Capitalization:    | US\$28.3billion (on Mar 9th, 2021)                                                                                                                                                                                                                      |