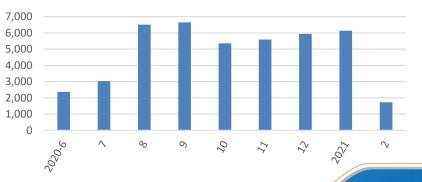

## **Binrui & Binyue & ICON**

- All 3 models are based on BMA platform
- Binyue was Launched in Malaysian and Philippian Markets.

Monthly Sales Volumn of Binrui, Binyue & Icon (units)