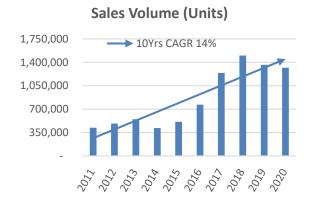

## **Geely Automobile in Figures**

| Year started:             | 1998                                                                                                                                                                                                                                                    |
|---------------------------|---------------------------------------------------------------------------------------------------------------------------------------------------------------------------------------------------------------------------------------------------------|
| Total workforce:          | 43,000 (on Dec. 31 <sup>th</sup> , 2019)                                                                                                                                                                                                                |
| Manufacturing facilities: | 11 plants in China + 1 JV plant in Belarus                                                                                                                                                                                                              |
| Products:                 | 17 major models under 4 platforms & 2 modular architecture                                                                                                                                                                                              |
| Branding:                 | <ul> <li>"Geely" brand for mass market;</li> <li>"Lynk&amp;Co" brand for high end market;</li> <li>"Geometry " brand for BEV market</li> </ul>                                                                                                          |
| Services:                 | <ul> <li>More than 969 Geely dealers ,163 Geometry dealers and 284 LYNK &amp; CO dealers in China.<br/>17 sales agents, 327 sales and service outlets in 17 oversea countries;</li> <li>Vehicle finance JV with BNP Paribas Personal Finance</li> </ul> |
| 2020 Sales Volume:        | 1,320,217 units                                                                                                                                                                                                                                         |
| 2019 Revenues:            | US\$12.40 billion                                                                                                                                                                                                                                       |
| Credit Rating:            | S&P:BBB-/Negative; Moody's Baa3/Stable                                                                                                                                                                                                                  |
| Market Capitalization:    | US\$28.3billion (on Mar 9th, 2021)                                                                                                                                                                                                                      |