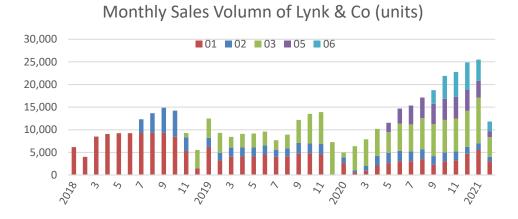

## LYNK & CO

- LYNK & CO recorded 175,456 unit sales in 2020, YoY +37%
- Lynk&Co 01 Planned to delivery in Europe in April 2021.
- Two in a row for World Touring Car Cup (WTCR) Cyan Racing Lynk & Co