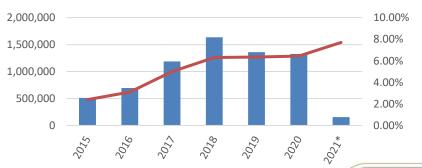

## **Sales Performance**

Domestic Sales Volume (3MMA+/-%)

Annual Sales Volume & Market Share

Source: The Company, CAAM